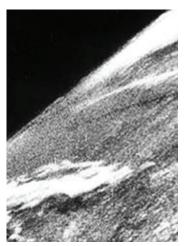

August 14, 1959
The U.S. satellite Explorer
VI snaps the first image of

Earth taken from space