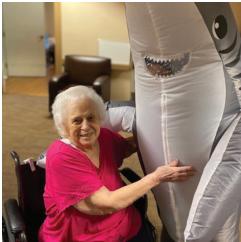

#### **Shark Week!**

hark Week was a huge success at the Kensington building last month, with lots of "fishy" fun. Shark games and crafts were enjoyed all week, with a special appearance from a fishy friend! Many thanks to our creative activities department for planning such cool activities for our residents to enjoy

Great White and a Hammerhead

Getting ready to enjoy some shark trivia

Marilyn D. and new friend

Such talented residents

Norma K.

What is that shark saying to Helen W.?

Josephine G.

That smile on Gladys' face says it all