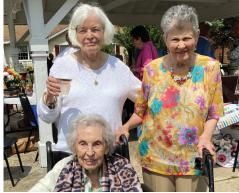

#### Happy 100th Birthday Mary Lou Tesauro!

The weather cooperated nicely, allowing this lovely lady to enjoy a lovely garden party, celebrating with family, friends, and caretakers. Mary Lou's daughter, Mariann, flew in from Hawaii for this special occasion. We hope the good Lord will continue to bless Mary Lou with good health and happiness.

Mary Lou with her caretakers

Mary Lou with friends Martha and Karen (standing l to r)

Mary Lou (seated) with her family – daughter Mariann directly behind