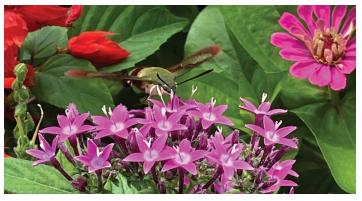

## Nature...What a Beautiful Thing...

Look deep into nature, and then you will understand everything better — unknown. These gorgeous pictures were taken by Lisa McFarland (AL/IL Activities) right in our own backyard, the Grande Courtyard. Black-eyed Susans are one the most popular and long-lasting perennials, adding color and beauty to any landscape will into the fall season. Look closely at the other picture, and you'll see what appears to be a hummingbird, however, it's actually a hummingbird moth. Very similar. Take a moment and enjoy the beauty around you.