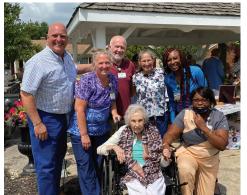

#### Happy 100th Birthday Mary Lou Tesauro!

The weather cooperated nicely, allowing this lovely lady to enjoy a lovely garden party, celebrating with family, friends, and caretakers. Mary Lou's daughter, Mariann, flew in from Hawaii for this special occasion. We hope the good Lord will continue to bless Mary Lou with good health and happiness.

Mary Lou with her caretakers

Mary Lou with friends Martha and Karen (standing l to r)

Mary Lou (seated) with her family – daughter Mariann directly behind