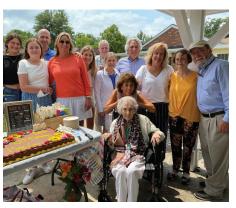

Happy 100th Birthday Mary Lou Tesauro!

See page 5 for pictures of this very special birthday celebration!

top by and check out a fantastic selection of beautiful classic cars. Great food available for purchase, along with 50/50 raffle, and chance auction! ALL proceeds from this annual event benefits the Alzheimer's Association. For more information or to register your classic car, please contact Evan Webster at 330 562-0600! Hope to see you there!

#### Happy 100th Birthday Mary Lou Tesauro!

The weather cooperated nicely, allowing this lovely lady to enjoy a lovely garden party, celebrating with family, friends, and caretakers. Mary Lou's daughter, Mariann, flew in from Hawaii for this special occasion. We hope the good Lord will continue to bless Mary Lou with good health and happiness.

Mary Lou with her caretakers

Mary Lou with friends Martha and Karen (standing l to r)

Mary Lou (seated) with her family – daughter Mariann directly behind