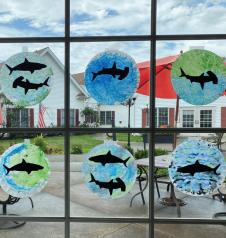

#### **Shark Week!**

hark Week was a huge success at the Kensington building last month, with lots of "fishy" fun. Shark games and crafts were enjoyed all week, with a special appearance from a fishy friend! Many thanks to our creative activities department for planning such cool activities for our residents to enjoy

Great White and a Hammerhead

Getting ready to enjoy some shark trivia

Marilyn D. and new friend

Such talented residents

Norma K.

What is that shark saying to Helen W.?

Josephine G.

That smile on Gladys' face says it all