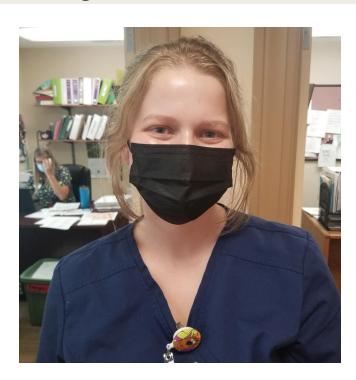

# Kasey Murton, STNA.

# Kensington

Years of Service: 1 Year Title: STNA (West Hall)

Favorite Food: Cheese Pizza from Pizzaz Pizza

in Mayfield

Family: Mom, Dad, and older sister

Favorite Music: Billie Eilish

Fun Fact: will be a senior at John Carroll University

studying pre-med

Why Kensington?: Kasey appreciates the great family-oriented atmosphere and helpful co-workers.

Loves her residents!