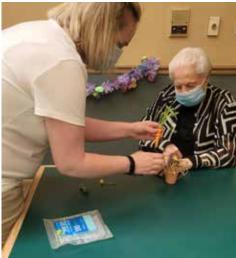

# **Easter Crafting Fun**

hat is a rabbit's favorite food? Why a carrot of course! Not sure how are awesome activities staff come up with these cute ideas. A carrot was crafted out of wooden craft balls, then "planted" in a garden with a fluffy-tailed rabbit digging for that carrot.

Linda F. and her cute carrot

The finished craft

Can I make another one, asks Nikki S.

Nice carrot Ann W.

Activities asst. Kelli McFall offers a helping hand to Nikki S.

Mary and Nancy hard at work

Tom and Catherine P. – great picture of this lovely couple