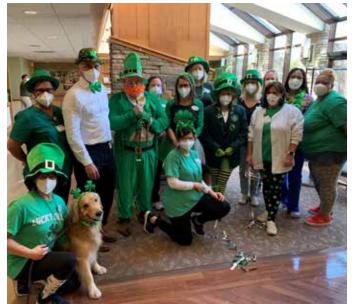

### St. Patrick's Day Fun!

he "big" holiday in March is of course St. Patrick's Day, and it's always fun preparing for this "green" holiday, where everyone is Irish. In addition to crafting lots of crafts, residents enjoyed a parade led by a professional bagpiper, Jesse Tucker. It was a really fun and special day for our residents. Unfortunately, a pot of gold was not found under any rainbows.

The Anna Maria crew

Leprechaun juice anyone?

Lucky leprechauns John Jones (HR) and Jody Rader (admissions)

(I to r): STNA Terri Malloy and LPN Cherrita Mallet

Lisa McFarland with Bowie

After enjoying her snack, Julie L. is ready to dance (with nurse manager Heather Carcelli)

Parade through the hallways

Kensington resident works on a rainbow

Green Kool-Aid aka Leprechaun Juice

Nothing better than a parade (with a front row seat)

The Kensington crew looking good in green!

Who is the professional bagpiper?