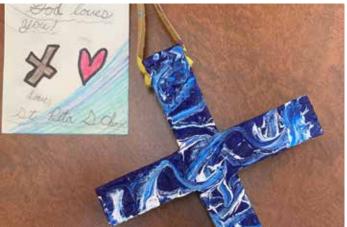

# Thank You St. Rita's 3rd Graders

he 3rd grade class at St. Rita's Catholic School in Solon, under the instruction of Mrs. Heather Bianco, crafted these beautiful wooden crosses, handpainted and customized with love. We are so appreciative of the thoughtfulness of these talented youngsters. Thank you!