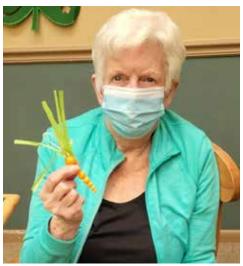

# **Easter Crafting Fun**

hat is a rabbit's favorite food? Why a carrot of course! Not sure how are awesome activities staff come up with these cute ideas. A carrot was crafted out of wooden craft balls, then "planted" in a garden with a fluffy-tailed rabbit digging for that carrot.

Linda F. and her cute carrot

The finished craft

Can I make another one, asks Nikki S.

Nice carrot Ann W.

Activities asst. Kelli McFall offers a helping hand to Nikki S.

Mary and Nancy hard at work

Tom and Catherine P. – great picture of this lovely couple