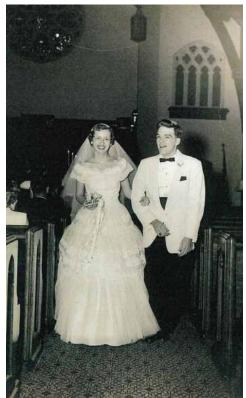

# Millie Carr

Jim and Millie's Wedding Day!

50th Wedding Anniversary

Socks the Cat - So Cute!

# Millie worked part-time as a waitress and receptionist while raising her kids!

■ he only child of Norman and Wilda Mickley, Millie was born on September 11, 1935, in Upper Darby Township, a suburb of Philadelphia, PA. The family moved to Bedford, OH, when Millie was five years old. She attended Bedford City Schools all 12 years, and after graduation, was accepted at Fenn College, now known as Cleveland State University. Millie was musicallyinclined, playing the piano and the marimba, a percussion instrument consisting of a set of wooden bars when struck with rubber mallets, produces musical tones. She performed with the Cleveland Women's Orchestra, and was invited to play the marimba on Cleveland's Bill Gordon Radio Show, a popular morning music and talk program. Her excellent marimba-playing won Millie 2nd place on the very popular Gene Carroll talent show which aired on WEWS channel 5 for 20 years (mid 50's through 70's). hile attending college, Millie met her future husband, Jim Carr. The two married in June of 1956, and were blessed with three lovely children: Peggy, Scott, and Brad. Millie fondly remembers a trip the family (including her mother) enjoyed traveling The highlight? Finding a huge moose right outside their cabin in Yellowstone National Park. What a way to start the day! Millie worked part-time as a waitress