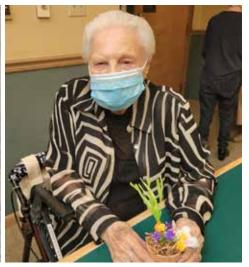

# **Easter Crafting Fun**

hat is a rabbit's favorite food? Why a carrot of course! Not sure how are awesome activities staff come up with these cute ideas. A carrot was crafted out of wooden craft balls, then "planted" in a garden with a fluffy-tailed rabbit digging for that carrot.

Linda F. and her cute carrot

The finished craft

Can I make another one, asks Nikki S.

Nice carrot Ann W.

Activities asst. Kelli McFall offers a helping hand to Nikki S.

Mary and Nancy hard at work

Tom and Catherine P. – great picture of this lovely couple