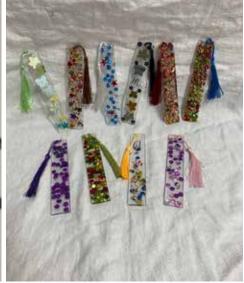

### To Dog-Ear or Not Dog-Ear?

kay, admit it. How many of you "dog ear" a page when reading a book? About 25% of us dog-ear, but only with their own books. This practice is frowned upon by those who want to preserve books in their original condition. None of this going on at Kensington, as residents made their own silicone bookmarks. Epoxy resin was poured into a mold, and once hardened, were personalized with glitter and stickers. Finished product turned out awesome! Beautiful!

Beautiful!

Looking for a good book to read (and dog-ear) – check out this book!

Who wouldn't want one of these lovely bookmarks?