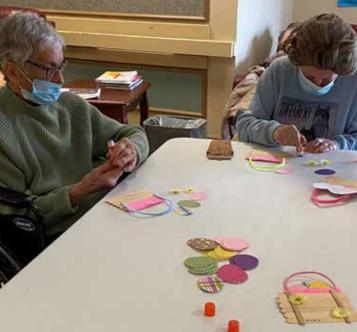

### To Dog-Ear or Not Dog-Ear?

kay, admit it. How many of you "dog ear" a page when reading a book? About 25% of us dog-ear, but only with their own books. This practice is frowned upon by those who want to preserve books in their original condition. None of this going on at Kensington, as residents made their own silicone bookmarks. Epoxy resin was poured into a mold, and once hardened, were personalized with glitter and stickers. Finished product turned out awesome! Beautiful!

Beautiful!

Looking for a good book to read (and dog-ear) – check out this book!

Who wouldn't want one of these lovely bookmarks?