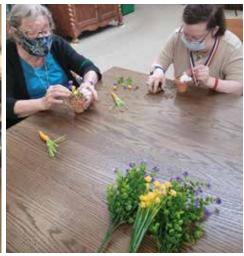

# St. Patrick's Day Centerpieces

 $A^{1}$ 

bit time-consuming and tedious, but the end result wonderful! Assisted living residents crafted a cute St. Patrick's Day centerpiece. "Wishing you a pot o' gold and all the joy your heart can hold."

Eve D. Gary B. Laura L.

Nikki S.

Marge O. – you can tell she's smiling beneath that mask!