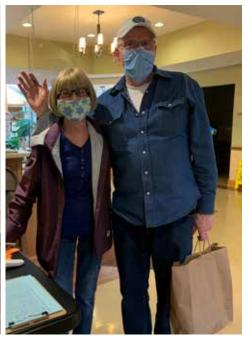

# **Good Things are Worth Waiting For! Welcome Back Families!**

The family of Kensington resident Tina C.

ast week, indoor visitation restrictions were lifted for our nursing home and assisted/independent living residents, with visits taking place in the residents' rooms. Though we are excited for our residents and families to be reunited once again, we are cautiously optimistic and ask all visitors to please be respectful of the guidelines set in place by the two main government entities - CMS (Centers for Medicare and Medicaid Services) and ODH - Ohio Department of Health. All visits must be registered through SignUp Genius (links were sent to the responsible party of each resident via email – also on our website – annamariaofaurora.com). No walk-ins or non-scheduled visits permitted. As vaccinations continue to increase, our hope is that our doors will be wide open once again, soon.