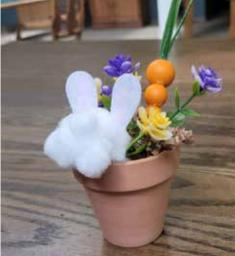

# **Easter Crafting Fun**

hat is a rabbit's favorite food? Why a carrot of course! Not sure how are awesome activities staff come up with these cute ideas. A carrot was crafted out of wooden craft balls, then "planted" in a garden with a fluffy-tailed rabbit digging for that carrot.

Linda F. and her cute carrot

The finished craft

Can I make another one, asks Nikki S.

Nice carrot Ann W.

Activities asst. Kelli McFall offers a helping hand to Nikki S.

Mary and Nancy hard at work

Tom and Catherine P. – great picture of this lovely couple

Eve D. and her finished craft

Almost done.. now where's that