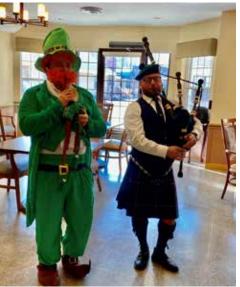

### St. Patrick's Day Fun!

he "big" holiday in March is of course St. Patrick's Day, and it's always fun preparing for this "green" holiday, where everyone is Irish. In addition to crafting lots of crafts, residents enjoyed a parade led by a professional bagpiper, Jesse Tucker. It was a really fun and special day for our residents. Unfortunately, a pot of gold was not found under any rainbows.

Parade through the hallways

Kensington resident works on a rainbow

Green Kool-Aid aka Leprechaun Juice

Nothing better than a parade (with a front row seat)

The Kensington crew looking good in green!

Who is the professional bagpiper?

Bagpiper Jesse Tucker

We are all Irish on St. Patrick'
Day