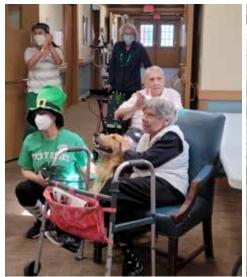

### St. Patrick's Day Fun!

he "big" holiday in March is of course St. Patrick's Day, and it's always fun preparing for this "green" holiday, where everyone is Irish. In addition to crafting lots of crafts, residents enjoyed a parade led by a professional bagpiper, Jesse Tucker. It was a really fun and special day for our residents. Unfortunately, a pot of gold was not found under any rainbows.

Parade through the hallways

Kensington resident works on a rainbow

Green Kool-Aid aka Leprechaun Juice

Nothing better than a parade (with a front row seat)

The Kensington crew looking good in green!

Who is the professional bagpiper?

Bagpiper Jesse Tucker

We are all Irish on St. Patrick'
Day