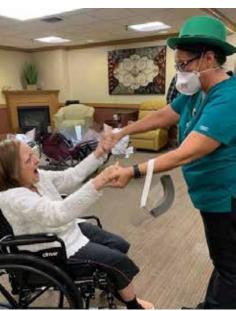

### St. Patrick's Day Fun!

he "big" holiday in March is of course St. Patrick's Day, and it's always fun preparing for this "green" holiday, where everyone is Irish. In addition to crafting lots of crafts, residents enjoyed a parade led by a professional bagpiper, Jesse Tucker. It was a really fun and special day for our residents. Unfortunately, a pot of gold was not found under any rainbows.

The Anna Maria crew

Leprechaun juice anyone?

Lucky leprechauns John Jones (HR) and Jody Rader (admissions)

(I to r): STNA Terri Malloy and LPN Cherrita Mallet

Lisa McFarland with Bowie

After enjoying her snack, Julie L. is ready to dance (with nurse manager Heather Carcelli)

Parade through the hallways

Kensington resident works on a rainbow

Green Kool-Aid aka Leprechaun Juice

Nothing better than a parade (with a front row seat)

The Kensington crew looking good in green!

Who is the professional bagpiper?