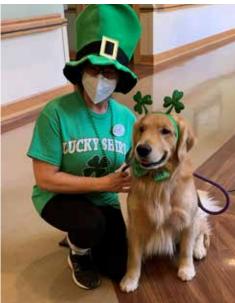

### St. Patrick's Day Fun!

he "big" holiday in March is of course St. Patrick's Day, and it's always fun preparing for this "green" holiday, where everyone is Irish. In addition to crafting lots of crafts, residents enjoyed a parade led by a professional bagpiper, Jesse Tucker. It was a really fun and special day for our residents. Unfortunately, a pot of gold was not found under any rainbows.

The Anna Maria crew

Leprechaun juice anyone?

Lucky leprechauns John Jones (HR) and Jody Rader (admissions)

(I to r): STNA Terri Malloy and LPN Cherrita Mallet

Lisa McFarland with Bowie

After enjoying her snack, Julie L. is ready to dance (with nurse manager Heather Carcelli)

Parade through the hallways

Kensington resident works on a rainbow

Green Kool-Aid aka Leprechaun Juice

Nothing better than a parade (with a front row seat)

The Kensington crew looking good in green!

Who is the professional bagpiper?