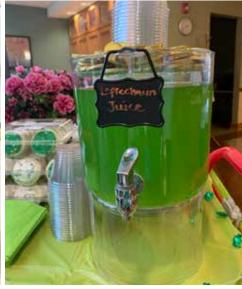

### St. Patrick's Day Fun!

he "big" holiday in March is of course St. Patrick's Day, and it's always fun preparing for this "green" holiday, where everyone is Irish. In addition to crafting lots of crafts, residents enjoyed a parade led by a professional bagpiper, Jesse Tucker. It was a really fun and special day for our residents. Unfortunately, a pot of gold was not found under any rainbows.

The Anna Maria crew

Leprechaun juice anyone?

Lucky leprechauns John Jones (HR) and Jody Rader (admissions)

(I to r): STNA Terri Malloy and LPN Cherrita Mallet

Lisa McFarland with Bowie

After enjoying her snack, Julie L. is ready to dance (with nurse manager Heather Carcelli)

Parade through the hallways

Kensington resident works on a rainbow

Green Kool-Aid aka Leprechaun Juice

Nothing better than a parade (with a front row seat)

The Kensington crew looking good in green!

Who is the professional bagpiper?