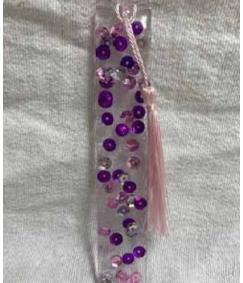

### To Dog-Ear or Not Dog-Ear?

kay, admit it. How many of you "dog ear" a page when reading a book? About 25% of us dog-ear, but only with their own books. This practice is frowned upon by those who want to preserve books in their original condition. None of this going on at Kensington, as residents made their own silicone bookmarks. Epoxy resin was poured into a mold, and once hardened, were personalized with glitter and stickers. Finished product turned out awesome! Beautiful!

Beautiful!

Looking for a good book to read (and dog-ear) – check out this book!

Who wouldn't want one of these lovely bookmarks?