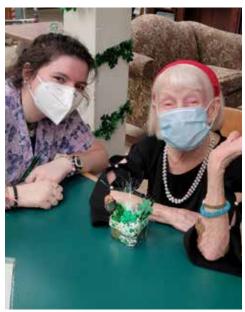

# St. Patrick's Day Centerpieces

 $A^{1}$ 

bit time-consuming and tedious, but the end result wonderful! Assisted living residents crafted a cute St. Patrick's Day centerpiece. "Wishing you a pot o' gold and all the joy your heart can hold."

Eve D. Gary B. Laura L.

Nikki S.

Marge O. – you can tell she's smiling beneath that mask!