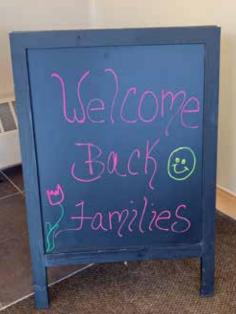

# **Good Things are Worth Waiting For! Welcome Back Families!**

The family of Kensington resident Tina C.

ast week, indoor visitation restrictions were lifted for our nursing home and assisted/independent living residents, with visits taking place in the residents' rooms. Though we are excited for our residents and families to be reunited once again, we are cautiously optimistic and ask all visitors to please be respectful of the guidelines set in place by the two main government entities - CMS (Centers for Medicare and Medicaid Services) and ODH - Ohio Department of Health. All visits must be registered through SignUp Genius (links were sent to the responsible party of each resident via email – also on our website – annamariaofaurora.com). No walk-ins or non-scheduled visits permitted. As vaccinations continue to increase, our hope is that our doors will be wide open once again, soon.