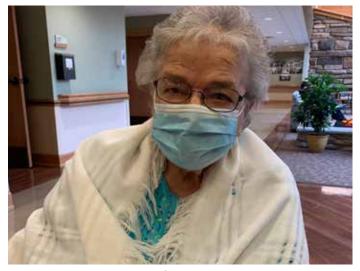

# **Looking Good Virginia!**

ith a new hair do and a lovely white shawl!
Virginia is one of the nicest people
you'll ever have the pleasure of meeting.