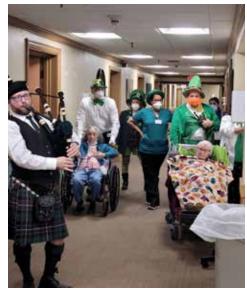

### St. Patrick's Day Fun!

he "big" holiday in March is of course St. Patrick's Day, and it's always fun preparing for this "green" holiday, where everyone is Irish. In addition to crafting lots of crafts, residents enjoyed a parade led by a professional bagpiper, Jesse Tucker. It was a really fun and special day for our residents. Unfortunately, a pot of gold was not found under any rainbows.

Parade through the hallways

Kensington resident works on a rainbow

Green Kool-Aid aka Leprechaun Juice

Nothing better than a parade (with a front row seat)

The Kensington crew looking good in green!

Who is the professional bagpiper?

Bagpiper Jesse Tucker

We are all Irish on St. Patrick'
Day