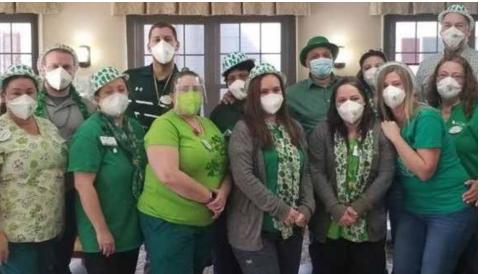

### St. Patrick's Day Fun!

he "big" holiday in March is of course St. Patrick's Day, and it's always fun preparing for this "green" holiday, where everyone is Irish. In addition to crafting lots of crafts, residents enjoyed a parade led by a professional bagpiper, Jesse Tucker. It was a really fun and special day for our residents. Unfortunately, a pot of gold was not found under any rainbows.

Parade through the hallways

Kensington resident works on a rainbow

Green Kool-Aid aka Leprechaun Juice

Nothing better than a parade (with a front row seat)

The Kensington crew looking good in green!

Who is the professional bagpiper?