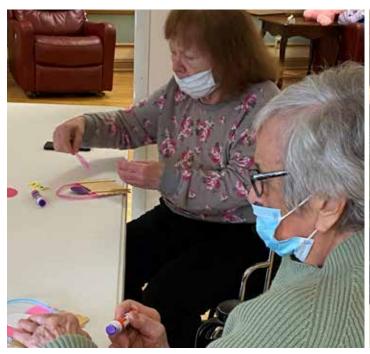

# **Getting Ready for Easter...**

hat's Easter without a Easter basket? Simply not going to happen. Kensington residents crafted an adorable spring basket with complete with paper eggs. Agreat reminder that spring is here!

# **Easter Crafting Fun**

hat is a rabbit's favorite food? Why a carrot of course! Not sure how are awesome activities staff come up with these cute ideas. A carrot was crafted out of wooden craft balls, then "planted" in a garden with a fluffy-tailed rabbit digging for that carrot.

Linda F. and her cute carrot

The finished craft

Can I make another one, asks Nikki S.

Nice carrot Ann W.

Activities asst. Kelli McFall offers a helping hand to Nikki S.

Mary and Nancy hard at work

Tom and Catherine P. – great picture of this lovely couple