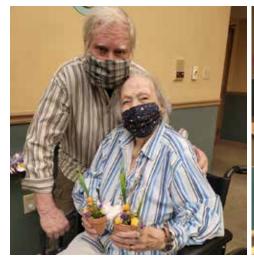

-consuming and tedious, but the end result wonderful! Assisted living residents crafted a cute St. Patrick's Day centerpiece. "Wishing you a pot o' gold and all the joy your heart can hold."







Eve D. Gary B. Laura L.







Nikki S.



Marge O. – you can tell she's smiling beneath that mask!

# **Easter Crafting Fun**

hat is a rabbit's favorite food? Why a carrot of course! Not sure how are awesome activities staff come up with these cute ideas. A carrot was crafted out of wooden craft balls, then "planted" in a garden with a fluffy-tailed rabbit digging for that carrot.



Linda F. and her cute carrot



The finished craft



Can I make another one, asks Nikki S.



Nice carrot Ann W.



Activities asst. Kelli McFall offers a helping hand to Nikki S.



Mary and Nancy hard at work



Tom and Catherine P. – great picture of this lovely couple



Eve D. and her finished craft



Almost done.. now where's that

# **Campus of Anna Maria Apparel**

You can be stylish and cool with Campus of Anna Maria apparel. How about a fleece jacket, perfect for this time of year when a winter coat is too warm, yet it's not warm enough to go jacket-less? Planning a spring break trip? An Anna Maria insulated backpack is the perfect carry-on with lots of pockets and storage space! An Anna Maria online store coming soon to our website. In the meantime, email editor Joann Poremba at jporemba@annamariaofaurora.com if interested in a fleece jacket or backpack. You won't be disappointed.





# **Pretty in Pink**

ssisted living resident Peggy S. shows off her lovely manicure. Looking good Pe