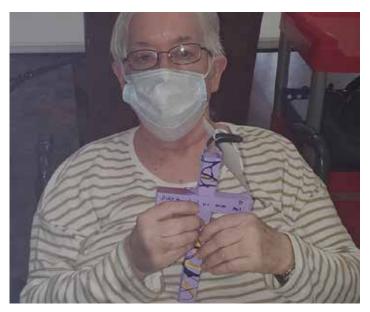

# Thank You St. Rita's 3rd Graders

he 3rd grade class at St. Rita's Catholic School in Solon, under the instruction of Mrs. Heather Bianco, crafted these beautiful wooden crosses, handpainted and customized with love. We are so appreciative of the thoughtfulness of these talented youngsters. Thank you!