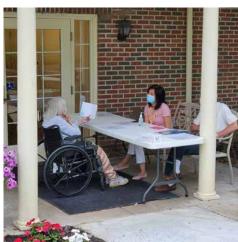

# REUNITED... AND IT FEELS SO GOOD...

The family of Pasquale DeFranco

Hard to see smiles beneath the masks

The family of Joyce Elleck

Families have anxiously been awaiting word from Governor Mike DeWine regarding lifting the visitation restriction that has been in place since March. Governor DeWine did not disappoint, as nursing facility visitation restrictions were finally lifted the middle of July, with obvious limitations (outdoor only; masks; social distancing; no physical contact; sanitize all surfaces between visits). Assisted living fared slightly better, with restrictions lifted back in June. Families are beyond thrilled to reunite with their loved one again after all these months. We will, of course, continue to monitor all correspondence from the State of Ohio and update our families with any adjustments. Let's hope for a wonderful fall season with seasonable weather to allow these outdoor visits to continue as long as possible.

The family of Phyllis Boyd

Shelly Wathey is ecstatic to finally see hubby Arthur