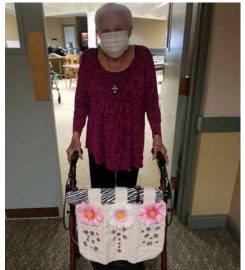

#### WALKERS ARE WONDERFUL ...

Especially with a beautifully decorated bag hanging from it. The majority of our assisted living residents rely on walkers and rollator walkers to offer assistance and safety while out and about. A bag, and a good-looking bag at that, to hold belongings is a necessity. New bags adorned with sparkles, jewels, and glitter made for a fun activity one fine afternoon.

Catherine P.

A very busy bunch!

Nikki S.'s bag is so pretty

Marge O. decided that simple is best

All the bags turned out really nice

Wow, look at Fern's bag!

AUGUST EDITION

9