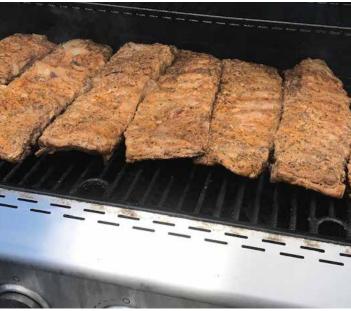

#### WHAT'S FOR DINNER?

Ribs, that's what's for dinner! Ribs were on the menu one night for dinner, and we know the best way to prepare ribs is on the grill! Cook Delvon Blanton takes pride in his rib grilling, and the end result is absolutely TASTY! Thank you Delvon for the most delicious meal. Looking forward to seeing ribs on the menu again SOON!