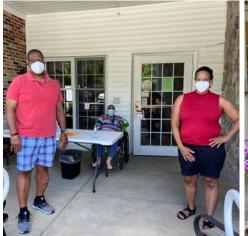

# REUNITED... AND IT FEELS SO GOOD...

The family of Pasquale DeFranco

Hard to see smiles beneath the masks

The family of Joyce Elleck

Families have anxiously been awaiting word from Governor Mike DeWine regarding lifting the visitation restriction that has been in place since March. Governor DeWine did not disappoint, as nursing facility visitation restrictions were finally lifted the middle of July, with obvious limitations (outdoor only; masks; social distancing; no physical contact; sanitize all surfaces between visits). Assisted living fared slightly better, with restrictions lifted back in June. Families are beyond thrilled to reunite with their loved one again after all these months. We will, of course, continue to monitor all correspondence from the State of Ohio and update our families with any adjustments. Let's hope for a wonderful fall season with seasonable weather to allow these outdoor visits to continue as long as possible.

The family of Phyllis Boyd

Shelly Wathey is ecstatic to finally see hubby Arthur