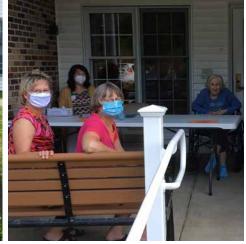

# REUNITED... AND IT FEELS SO GOOD...

The family of Pasquale DeFranco

Hard to see smiles beneath the masks

The family of Joyce Elleck

Families have anxiously been awaiting word from Governor Mike DeWine regarding lifting the visitation restriction that has been in place since March. Governor DeWine did not disappoint, as nursing facility visitation restrictions were finally lifted the middle of July, with obvious limitations (outdoor only; masks; social distancing; no physical contact; sanitize all surfaces between visits). Assisted living fared slightly better, with restrictions lifted back in June. Families are beyond thrilled to reunite with their loved one again after all these months. We will, of course, continue to monitor all correspondence from the State of Ohio and update our families with any adjustments. Let's hope for a wonderful fall season with seasonable weather to allow these outdoor visits to continue as long as possible.

The family of Phyllis Boyd

Shelly Wathey is ecstatic to finally see hubby Arthur