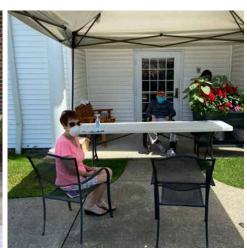

# REUNITED... AND IT FEELS SO GOOD...

The family of Pasquale DeFranco

Hard to see smiles beneath the masks

The family of Joyce Elleck

Families have anxiously been awaiting word from Governor Mike DeWine regarding lifting the visitation restriction that has been in place since March. Governor DeWine did not disappoint, as nursing facility visitation restrictions were finally lifted the middle of July, with obvious limitations (outdoor only; masks; social distancing; no physical contact; sanitize all surfaces between visits). Assisted living fared slightly better, with restrictions lifted back in June. Families are beyond thrilled to reunite with their loved one again after all these months. We will, of course, continue to monitor all correspondence from the State of Ohio and update our families with any adjustments. Let's hope for a wonderful fall season with seasonable weather to allow these outdoor visits to continue as long as possible.

The family of Phyllis Boyd

Shelly Wathey is ecstatic to finally see hubby Arthur