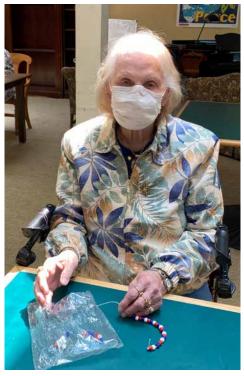

### A LOOK AT WHAT'S BEEN GOING ON!

4TH OF JULY FUN

Joe V. and Marge O. trying to have fun

Catherine F. has just a few more beads to add

Well, it certainly wasn't a typical 4th of July this year- no parade, no sparklers, no fireworks, no cookouts, basically no fun. Assisted living residents made the best of what could have been a boring day by crafting a festive red, white, and blue bracelet. Okay, not as much fun as fireworks, but still brought a smile to many a face.