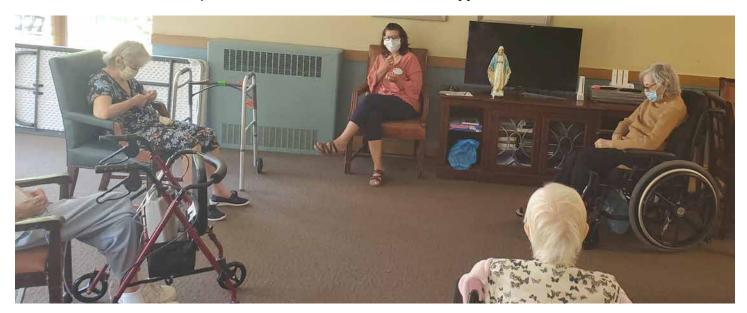

#### CRAFTING KEEPS US BUSY

Not one, but two for Frances H.

Anna Maria residents crafted a simple yet lovely heart craft. How easy? This easy! Residents simply took a capped pen and ran it back and forth over a "black" heart, revealing lots of rainbow colors beneath the black. So heartwarming!