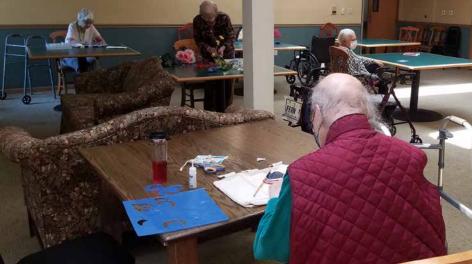

#### CRAFTING KEEPS US BUSY

Not one, but two for Frances H.

Anna Maria residents crafted a simple yet lovely heart craft. How easy? This easy! Residents simply took a capped pen and ran it back and forth over a "black" heart, revealing lots of rainbow colors beneath the black. So heartwarming!