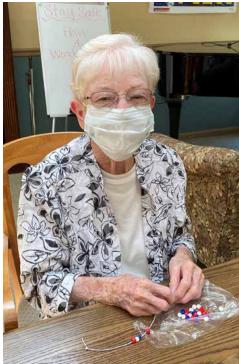

### A LOOK AT WHAT'S BEEN GOING ON!

4TH OF JULY FUN

Joe V. and Marge O. trying to have fun

Catherine F. has just a few more beads to add

Well, it certainly wasn't a typical 4th of July this year- no parade, no sparklers, no fireworks, no cookouts, basically no fun. Assisted living residents made the best of what could have been a boring day by crafting a festive red, white, and blue bracelet. Okay, not as much fun as fireworks, but still brought a smile to many a face.