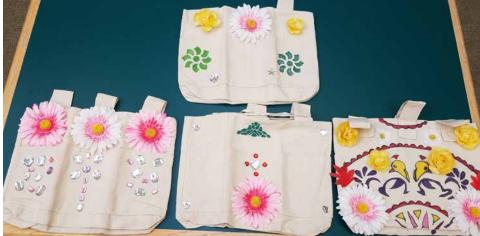

#### WALKERS ARE WONDERFUL ...

Especially with a beautifully decorated bag hanging from it. The majority of our assisted living residents rely on walkers and rollator walkers to offer assistance and safety while out and about. A bag, and a good-looking bag at that, to hold belongings is a necessity. New bags adorned with sparkles, jewels, and glitter made for a fun activity one fine afternoon.

Catherine P.

A very busy bunch!

Nikki S.'s bag is so pretty

Marge O. decided that simple is best

All the bags turned out really nice

Wow, look at Fern's bag!

AUGUST EDITION

9