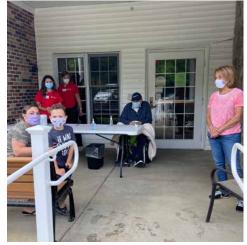

# REUNITED... AND IT FEELS SO GOOD...

The family of Pasquale DeFranco

Hard to see smiles beneath the masks

The family of Joyce Elleck

Families have anxiously been awaiting word from Governor Mike DeWine regarding lifting the visitation restriction that has been in place since March. Governor DeWine did not disappoint, as nursing facility visitation restrictions were finally lifted the middle of July, with obvious limitations (outdoor only; masks; social distancing; no physical contact; sanitize all surfaces between visits). Assisted living fared slightly better, with restrictions lifted back in June. Families are beyond thrilled to reunite with their loved one again after all these months. We will, of course, continue to monitor all correspondence from the State of Ohio and update our families with any adjustments. Let's hope for a wonderful fall season with seasonable weather to allow these outdoor visits to continue as long as possible.

The family of Phyllis Boyd

Shelly Wathey is ecstatic to finally see hubby Arthur