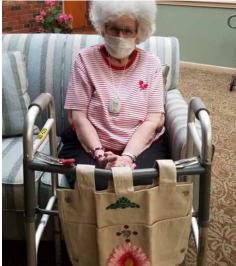

#### WALKERS ARE WONDERFUL ...

Especially with a beautifully decorated bag hanging from it. The majority of our assisted living residents rely on walkers and rollator walkers to offer assistance and safety while out and about. A bag, and a good-looking bag at that, to hold belongings is a necessity. New bags adorned with sparkles, jewels, and glitter made for a fun activity one fine afternoon.

Catherine P.

A very busy bunch!

Nikki S.'s bag is so pretty

Marge O. decided that simple is best

All the bags turned out really nice

Wow, look at Fern's bag!

AUGUST EDITION

9