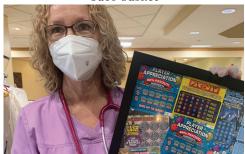

# Appreciation (noun) - recognition and enjoyment of the good qualities of someone or something - gratitude -

Two, four, six, eight, who do we appreciate? The Campus of Anna Maria of Aurora employees! Staff Appreciation Week was held last month, and what a wonderful week it was, filled with lots of appreciation! Great food like walking tacos, pizza, made-to-order breakfast omelets, salad bar, ice cream sundaes, and an awesome cookout with all the fixins' were appreciated and enjoyed by all staff. The week also included daily giveaways like instant lottery tickets, succulent plants, chocolate bars, and gift basket raffles. Many thanks to administration for this week of FUN and more FUN!

RN Cheryl Palopoli was another winner of lottery tickets

lots of goodies)

Sunshine cart spreading sunshine (and Dietary Aide Jamal Townsend with the "Snack Vibes" cart