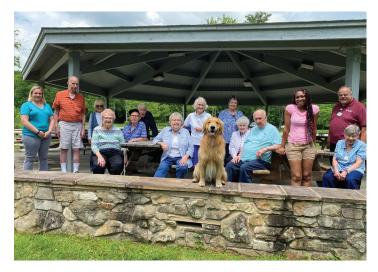

## **Beartown Lakes**

Beartown Lakes is a small park in the Geauga County park system. Located in Chagrin Falls, it's a great place to enjoy a leisurely walk on one of the trails, or enjoy a picnic with family and friends. Residents took advantage of the latter as the park has a lovely pavilion with awesome views of the lake. While enjoying pizza and salad, the group was entertained by Bowie, our beloved therapy dog, who is a pretty good "stick-catcher." What a great way to spend a sunny afternoon.