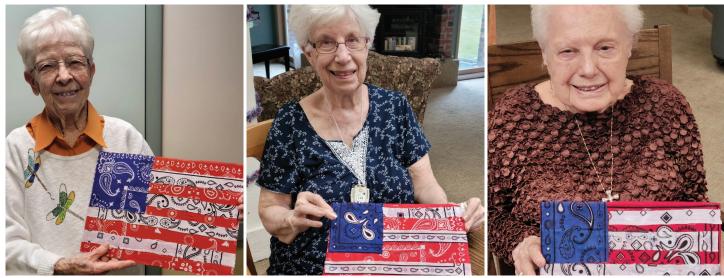

# **Bandana Flags**

To celebrate Flag Day (June 14th), residents crafted these awesome flags made out of red, white, and blue bandanas. What a crafty group!

Ellen R. Hard at work! Christine A.