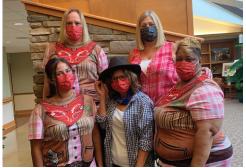

# Appreciation (noun) - recognition and enjoyment of the good qualities of someone or something - gratitude -

Two, four, six, eight, who do we appreciate? The Campus of Anna Maria of Aurora employees! Staff Appreciation Week was held last month, and what a wonderful week it was, filled with lots of appreciation! Great food like walking tacos, pizza, made-to-order breakfast omelets, salad bar, ice cream sundaes, and an awesome cookout with all the fixins' were appreciated and enjoyed by all staff. The week also included daily giveaways like instant lottery tickets, succulent plants, chocolate bars, and gift basket raffles. Many thanks to administration for this week of FUN and more FUN!

What a fine looking group of cowgirls!

Sue Lanese - lucky winner of lottery tickets!

Alyssa Johnson won a gardening basket!

Carey Huffman and Heather Carcelli (foreground) are excited about Tacos!

Salad with all the fixings! Delicious!