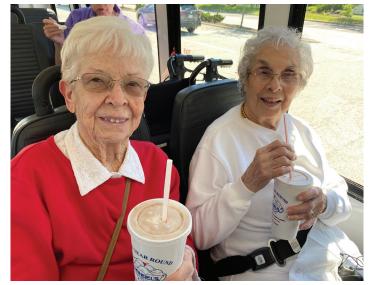

### Handel's Ice Cream

Scenic bus rides are back and residents could not be happier! Handel's Homemade Ice Cream in Twinsburg was the destination of one such trip. Handel's makes their ice cream fresh every day, using only the finest ingredients available. How does Banana Cream Pie or Pineapple Upside-Down Cake sound to you? Sounds pretty tasty! We will be back!

Marge O. and Joe V.

Gary B. and Val A.

Jim C. enjoys a hot fudge sundae

Connie M. with her favorite - a shake!