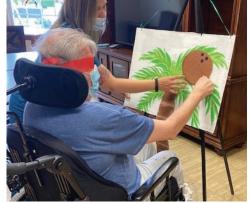

### Aloha!

residents at Kensington Anna Maria celebrated "everything at Hawaiian" Pin the coconut on the palm tree, flamingo toss, fruity during Hawaiian Week. drinks and pineapple, and hula lessons were all part of a very fun and tropical Many thanks to the wonderful activities staff for their creativity and hard work.

What a fun game!

A friendly shark says hello

Doing great pinning those coconuts

James S. with "hula dancer" Kathy

This was to the luau

Hole in one!

Patricia M. is having a great time

Mary Ellen H. is all smiles behind that Helen H. with hula dancer Kathy (she