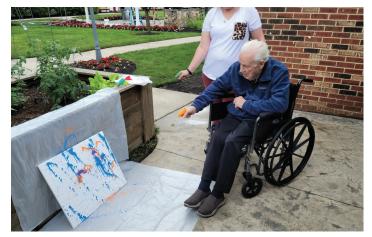

## Together We are Beautiful!

quirt gun painting – not just for kids! Who says squirt guns are just for water? Fill with paint, get a blank canvas, and squirt away! That's exactly what our residents did and had a blast doing it. What a fun outdoor activity.

Mel B. adds some red

Peggy S. adds some blue

Eve D. adds some yellow

The end result – Together we are beautiful!