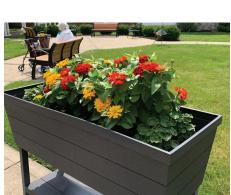

#### Pat Hayes and Family Revamp the Main Courtyard at Anna Maria!

See for yourself! Check out this courtyard next time you are here; you won't want to leave! **See** page 5 for pictures of this gorgeous transformation!

### A Most Beautiful Transformation

any, many thanks to Pat Hayes and her family for literally transforming the main courtyard at Anna Maria into a peaceful, serene, and most welcoming space for our residents and families to enjoy. For two full days, Pat and family members pulled weeds, sprayed, raked, mulched, and planted flowers throughout the courtyard. flowering baskets adorn the overhang and a potted plant greets everyone who has a seat at one of the patio sets. Pat is the daughter of Anna Maria South resident Frances Harper, and enjoys gardening. Quite obvious! She approached administrator Aaron Baker and asked permission to make something nice even nicer. And that she did times 10! Thank you so much Pat Hayes!

Anna Maria resident Jane Bergh enjoying this beautiful area

Summer Edition