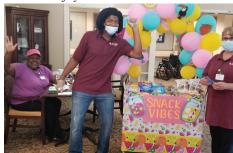

RN Cheryl Palopoli was another winner of lottery tickets

lots of goodies)

Sunshine cart spreading sunshine (and Dietary Aide Jamal Townsend with the "Snack Vibes" cart