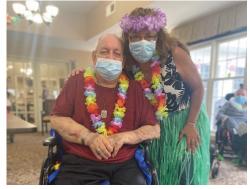

### Aloha!

residents at Kensington Anna Maria celebrated "everything at Hawaiian" Pin the coconut on the palm tree, flamingo toss, fruity during Hawaiian Week. drinks and pineapple, and hula lessons were all part of a very fun and tropical Many thanks to the wonderful activities staff for their creativity and hard work.

What a fun game!

A friendly shark says hello

Doing great pinning those coconuts

James S. with "hula dancer" Kathy

This was to the luau

Hole in one!

Patricia M. is having a great time

Mary Ellen H. is all smiles behind that Helen H. with hula dancer Kathy (she