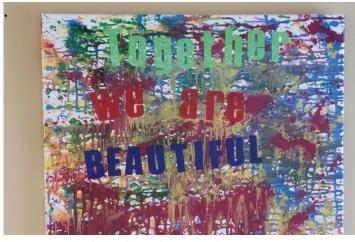

## Together We are Beautiful!

quirt gun painting – not just for kids! Who says squirt guns are just for water? Fill with paint, get a blank canvas, and squirt away! That's exactly what our residents did and had a blast doing it. What a fun outdoor activity.

Mel B. adds some red

Peggy S. adds some blue

Eve D. adds some yellow

The end result – Together we are beautiful!