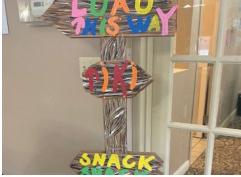

# **Polly Want a Cracker?**

Kensington residents helped prepare the decorations for Hawaiian week, including painting these brightly-colored paper parrots. Aren't they wonderful? Best of all, these parrots will not "fly the coop" and will stick around for some more fun!