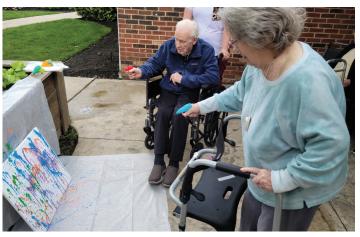

## Together We are Beautiful!

quirt gun painting – not just for kids! Who says squirt guns are just for water? Fill with paint, get a blank canvas, and squirt away! That's exactly what our residents did and had a blast doing it. What a fun outdoor activity.

Mel B. adds some red

Peggy S. adds some blue

Eve D. adds some yellow

The end result – Together we are beautiful!