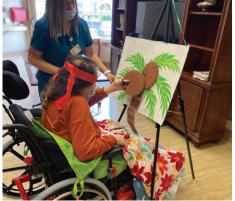

### Aloha!

residents at Kensington Anna Maria celebrated "everything at Hawaiian" Pin the coconut on the palm tree, flamingo toss, fruity during Hawaiian Week. drinks and pineapple, and hula lessons were all part of a very fun and tropical Many thanks to the wonderful activities staff for their creativity and hard work.

What a fun game!

A friendly shark says hello

Doing great pinning those coconuts

James S. with "hula dancer" Kathy

This was to the luau

Hole in one!

Patricia M. is having a great time

Mary Ellen H. is all smiles behind that Helen H. with hula dancer Kathy (she