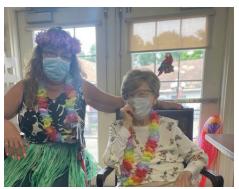

### Aloha!

residents at Kensington Anna Maria celebrated "everything at Hawaiian" Pin the coconut on the palm tree, flamingo toss, fruity during Hawaiian Week. drinks and pineapple, and hula lessons were all part of a very fun and tropical Many thanks to the wonderful activities staff for their creativity and hard work.

What a fun game!

A friendly shark says hello

Doing great pinning those coconuts

James S. with "hula dancer" Kathy

This was to the luau

Hole in one!

Patricia M. is having a great time

Mary Ellen H. is all smiles behind that Helen H. with hula dancer Kathy (she

gets around!)

Tim S. is having a great time

Hula dancer aka activities asst. Kathy M. She made it! Bryna S. makes the shot