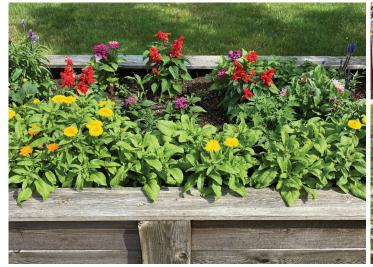

### A Most Beautiful Transformation

any, many thanks to Pat Hayes and her family for literally transforming the main courtyard at Anna Maria into a peaceful, serene, and most welcoming space for our residents and families to enjoy. For two full days, Pat and family members pulled weeds, sprayed, raked, mulched, and planted flowers throughout the courtyard. flowering baskets adorn the overhang and a potted plant greets everyone who has a seat at one of the patio sets. Pat is the daughter of Anna Maria South resident Frances Harper, and enjoys gardening. Quite obvious! She approached administrator Aaron Baker and asked permission to make something nice even nicer. And that she did times 10! Thank you so much Pat Hayes!

Anna Maria resident Jane Bergh enjoying this beautiful area

Summer Edition