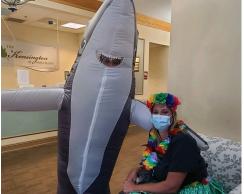

### Aloha!

residents at Kensington Anna Maria celebrated "everything at Hawaiian" Pin the coconut on the palm tree, flamingo toss, fruity during Hawaiian Week. drinks and pineapple, and hula lessons were all part of a very fun and tropical Many thanks to the wonderful activities staff for their creativity and hard work.

What a fun game!

A friendly shark says hello

Doing great pinning those coconuts

James S. with "hula dancer" Kathy

This was to the luau

Hole in one!

Patricia M. is having a great time

Mary Ellen H. is all smiles behind that Helen H. with hula dancer Kathy (she