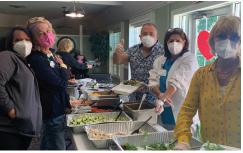

# Appreciation (noun) - recognition and enjoyment of the good qualities of someone or something - gratitude -

Two, four, six, eight, who do we appreciate? The Campus of Anna Maria of Aurora employees! Staff Appreciation Week was held last month, and what a wonderful week it was, filled with lots of appreciation! Great food like walking tacos, pizza, made-to-order breakfast omelets, salad bar, ice cream sundaes, and an awesome cookout with all the fixins' were appreciated and enjoyed by all staff. The week also included daily giveaways like instant lottery tickets, succulent plants, chocolate bars, and gift basket raffles. Many thanks to administration for this week of FUN and more FUN!

What a fine looking group of cowgirls!

Sue Lanese - lucky winner of lottery tickets!

Alyssa Johnson won a gardening basket!

Carey Huffman and Heather Carcelli (foreground) are excited about Tacos!

Salad with all the fixings! Delicious!

Maurice White (AM Housekeeping Supervisor) grills some dogs and

Madison Clark (STNA) - winner of a Taco basket

LPN Cherritta Mallett won a beach bag

Gwen Bing (left) and Chelsea Nagy enjoy ice cream sundaes

RN Cheryl Palopoli was another winner of lottery tickets

lots of goodies)

Sunshine cart spreading sunshine (and Dietary Aide Jamal Townsend with the "Snack Vibes" cart