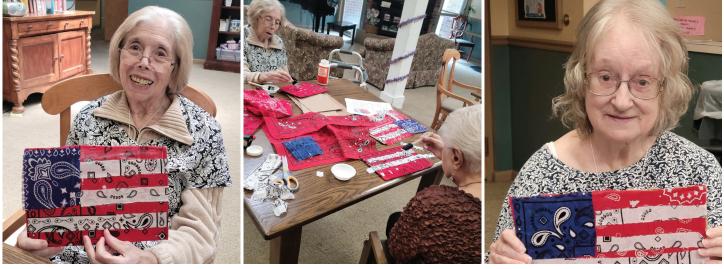

# **Bandana Flags**

To celebrate Flag Day (June 14th), residents crafted these awesome flags made out of red, white, and blue bandanas. What a crafty group!

Ellen R. Hard at work! Christine A.