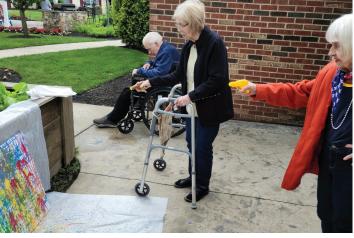

## Together We are Beautiful!

quirt gun painting – not just for kids! Who says squirt guns are just for water? Fill with paint, get a blank canvas, and squirt away! That's exactly what our residents did and had a blast doing it. What a fun outdoor activity.

Mel B. adds some red

Peggy S. adds some blue

Eve D. adds some yellow

The end result – Together we are beautiful!