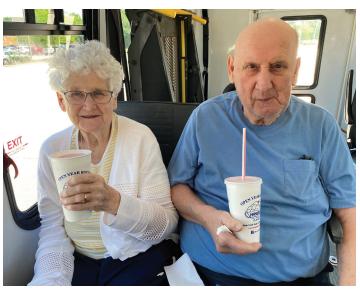

### Handel's Ice Cream

Scenic bus rides are back and residents could not be happier! Handel's Homemade Ice Cream in Twinsburg was the destination of one such trip. Handel's makes their ice cream fresh every day, using only the finest ingredients available. How does Banana Cream Pie or Pineapple Upside-Down Cake sound to you? Sounds pretty tasty! We will be back!

Marge O. and Joe V.

Gary B. and Val A.

Jim C. enjoys a hot fudge sundae

Connie M. with her favorite - a shake!