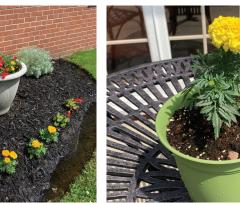

### A Most Beautiful Transformation

any, many thanks to Pat Hayes and her family for literally transforming the main courtyard at Anna Maria into a peaceful, serene, and most welcoming space for our residents and families to enjoy. For two full days, Pat and family members pulled weeds, sprayed, raked, mulched, and planted flowers throughout the courtyard. flowering baskets adorn the overhang and a potted plant greets everyone who has a seat at one of the patio sets. Pat is the daughter of Anna Maria South resident Frances Harper, and enjoys gardening. Quite obvious! She approached administrator Aaron Baker and asked permission to make something nice even nicer. And that she did times 10! Thank you so much Pat Hayes!

Anna Maria resident Jane Bergh enjoying this beautiful area

Summer Edition