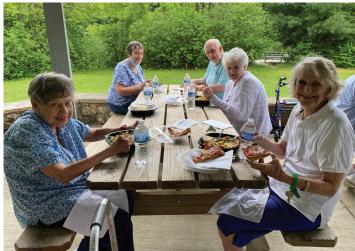

## **Beartown Lakes**

Beartown Lakes is a small park in the Geauga County park system. Located in Chagrin Falls, it's a great place to enjoy a leisurely walk on one of the trails, or enjoy a picnic with family and friends. Residents took advantage of the latter as the park has a lovely pavilion with awesome views of the lake. While enjoying pizza and salad, the group was entertained by Bowie, our beloved therapy dog, who is a pretty good "stick-catcher." What a great way to spend a sunny afternoon.