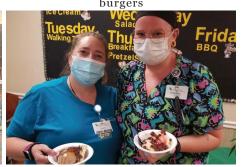

# Appreciation (noun) - recognition and enjoyment of the good qualities of someone or something - gratitude -

Two, four, six, eight, who do we appreciate? The Campus of Anna Maria of Aurora employees! Staff Appreciation Week was held last month, and what a wonderful week it was, filled with lots of appreciation! Great food like walking tacos, pizza, made-to-order breakfast omelets, salad bar, ice cream sundaes, and an awesome cookout with all the fixins' were appreciated and enjoyed by all staff. The week also included daily giveaways like instant lottery tickets, succulent plants, chocolate bars, and gift basket raffles. Many thanks to administration for this week of FUN and more FUN!

What a fine looking group of cowgirls!

Sue Lanese - lucky winner of lottery tickets!

Alyssa Johnson won a gardening basket!

Carey Huffman and Heather Carcelli (foreground) are excited about Tacos!

Salad with all the fixings! Delicious!

Maurice White (AM Housekeeping Supervisor) grills some dogs and

Madison Clark (STNA) - winner of a Taco basket

LPN Cherritta Mallett won a beach bag

Gwen Bing (left) and Chelsea Nagy enjoy ice cream sundaes