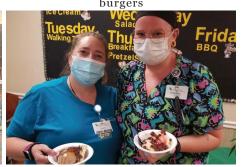

## Appreciation (noun) - recognition and enjoyment of the good qualities of someone or something - gratitude -

Two, four, six, eight, who do we appreciate? The Campus of Anna Maria of Aurora employees! Staff Appreciation Week was held last month, and what a wonderful week it was, filled with lots of appreciation! Great food like walking tacos, pizza, made-to-order breakfast omelets, salad bar, ice cream sundaes, and an awesome cookout with all the fixins' were appreciated and enjoyed by all staff. The week also included daily giveaways like instant lottery tickets, succulent plants, chocolate bars, and gift basket raffles. Many thanks to administration for this week of FUN and more FUN!

What a fine looking group of cowgirls!

Sue Lanese - lucky winner of lottery tickets!

Alyssa Johnson won a gardening basket!

Carey Huffman and Heather Carcelli (foreground) are excited about Tacos!

Salad with all the fixings! Delicious!

Maurice White (AM Housekeeping Supervisor) grills some dogs and

Madison Clark (STNA) - winner of a Taco basket

LPN Cherritta Mallett won a beach bag

Gwen Bing (left) and Chelsea Nagy enjoy ice cream sundaes