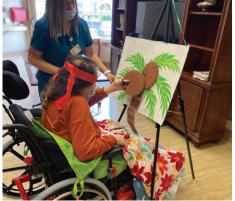

#### Aloha!

residents at Kensington Anna Maria celebrated "everything at Hawaiian" Pin the coconut on the palm tree, flamingo toss, fruity during Hawaiian Week. drinks and pineapple, and hula lessons were all part of a very fun and tropical Many thanks to the wonderful activities staff for their creativity and hard work.

What a fun game!

A friendly shark says hello

Doing great pinning those coconuts

James S. with "hula dancer" Kathy

This was to the luau

Hole in one!

Patricia M. is having a great time

Mary Ellen H. is all smiles behind that Helen H. with hula dancer Kathy (she

gets around!)

Tim S. is having a great time

Hula dancer aka activities asst. Kathy M. She made it! Bryna S. makes the shot