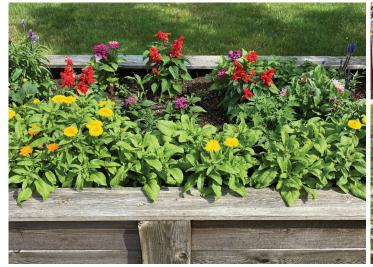

#### Pat Holmes and Family Revamp the Main Courtyard at Anna Maria!

See for yourself! Check out this courtyard next time you are here; you won't want to leave! **See** page 5 for pictures of this gorgeous transformation!

### **A Most Beautiful Transformation**

any, many thanks to Pat Holmes and her family for literally transforming the main courtyard at Anna Maria into a peaceful, serene, and most welcoming space for our residents and families to enjoy. For two full days, Pat and family members pulled weeds, sprayed, raked, mulched, and planted flowers throughout the courtyard. Pretty flowering baskets adorn the overhang and a potted plant greets everyone who has a seat at one of the patio sets. Pat is the daughter of Anna Maria South resident Frances Harper, and enjoys gardening. Quite obvious! She approached administrator Aaron Baker and asked permission to make something nice even nicer. And that she did times 10! Thank you so much Pat!

Anna Maria resident Jane Bergh enjoying this beautiful area