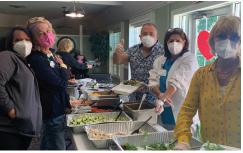

## Appreciation (noun) - recognition and enjoyment of the good qualities of someone or something - gratitude -

Two, four, six, eight, who do we appreciate? The Campus of Anna Maria of Aurora employees! Staff Appreciation Week was held last month, and what a wonderful week it was, filled with lots of appreciation! Great food like walking tacos, pizza, made-to-order breakfast omelets, salad bar, ice cream sundaes, and an awesome cookout with all the fixins' were appreciated and enjoyed by all staff. The week also included daily giveaways like instant lottery tickets, succulent plants, chocolate bars, and gift basket raffles. Many thanks to administration for this week of FUN and more FUN!

What a fine looking group of cowgirls!

Sue Lanese - lucky winner of lottery tickets!

Alyssa Johnson won a gardening basket!

Carey Huffman and Heather Carcelli (foreground) are excited about Tacos!

Salad with all the fixings! Delicious!