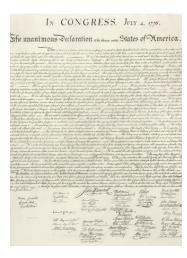

## July 4, 1776

The Declaration of Independence was approved by the Continental Congress