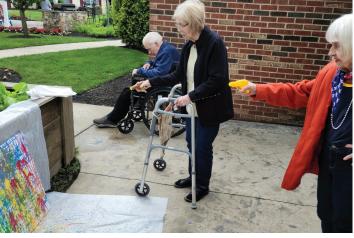

### Together We are Beautiful!

quirt gun painting – not just for kids! Who says squirt guns are just for water? Fill with paint, get a blank canvas, and squirt away! That's exactly what our residents did and had a blast doing it. What a fun outdoor activity.

Mel B. adds some red

Peggy S. adds some blue

Eve D. adds some yellow

The end result – Together we are beautiful!