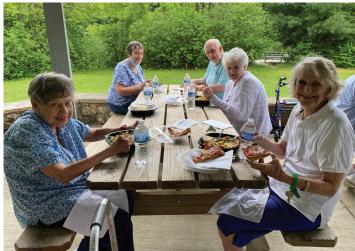

### **Beartown Lakes**

Beartown Lakes is a small park in the Geauga County park system. Located in Chagrin Falls, it's a great place to enjoy a leisurely walk on one of the trails, or enjoy a picnic with family and friends. Residents took advantage of the latter as the park has a lovely pavilion with awesome views of the lake. While enjoying pizza and salad, the group was entertained by Bowie, our beloved therapy dog, who is a pretty good "stick-catcher." What a great way to spend a sunny afternoon.