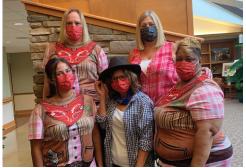

## Appreciation (noun) - recognition and enjoyment of the good qualities of someone or something - gratitude -

Two, four, six, eight, who do we appreciate? The Campus of Anna Maria of Aurora employees! Staff Appreciation Week was held last month, and what a wonderful week it was, filled with lots of appreciation! Great food like walking tacos, pizza, made-to-order breakfast omelets, salad bar, ice cream sundaes, and an awesome cookout with all the fixins' were appreciated and enjoyed by all staff. The week also included daily giveaways like instant lottery tickets, succulent plants, chocolate bars, and gift basket raffles. Many thanks to administration for this week of FUN and more FUN!

What a fine looking group of cowgirls!

Sue Lanese - lucky winner of lottery tickets!

Alyssa Johnson won a gardening basket!

Carey Huffman and Heather Carcelli (foreground) are excited about Tacos!

Salad with all the fixings! Delicious!