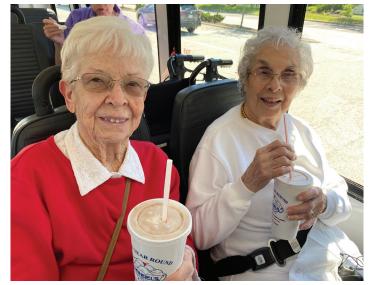

#### Handel's Ice Cream

Scenic bus rides are back and residents could not be happier! Handel's Homemade Ice Cream in Twinsburg was the destination of one such trip. Handel's makes their ice cream fresh every day, using only the finest ingredients available. How does Banana Cream Pie or Pineapple Upside-Down Cake sound to you? Sounds pretty tasty! We will be back!

Marge O. and Joe V.

Gary B. and Val A.

Jim C. enjoys a hot fudge sundae

Connie M. with her favorite - a shake!