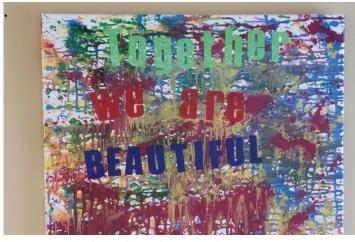

### Together We are Beautiful!

quirt gun painting – not just for kids! Who says squirt guns are just for water? Fill with paint, get a blank canvas, and squirt away! That's exactly what our residents did and had a blast doing it. What a fun outdoor activity.

Mel B. adds some red

Peggy S. adds some blue

Eve D. adds some yellow

The end result – Together we are beautiful!