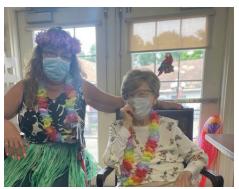

#### Aloha!

residents at Kensington Anna Maria celebrated "everything at Hawaiian" Pin the coconut on the palm tree, flamingo toss, fruity during Hawaiian Week. drinks and pineapple, and hula lessons were all part of a very fun and tropical Many thanks to the wonderful activities staff for their creativity and hard work.

What a fun game!

A friendly shark says hello

Doing great pinning those coconuts

James S. with "hula dancer" Kathy

This was to the luau

Hole in one!

Patricia M. is having a great time

Mary Ellen H. is all smiles behind that Helen H. with hula dancer Kathy (she