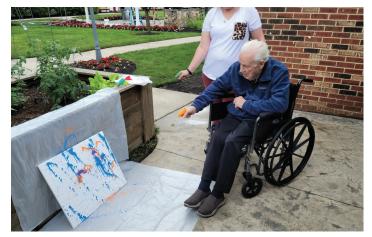

### Together We are Beautiful!

quirt gun painting – not just for kids! Who says squirt guns are just for water? Fill with paint, get a blank canvas, and squirt away! That's exactly what our residents did and had a blast doing it. What a fun outdoor activity.

Mel B. adds some red

Peggy S. adds some blue

Eve D. adds some yellow

The end result – Together we are beautiful!