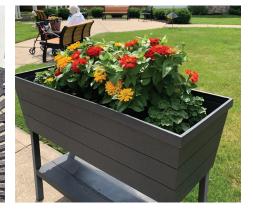

### **A Most Beautiful Transformation**

any, many thanks to Pat Holmes and her family for literally transforming the main courtyard at Anna Maria into a peaceful, serene, and most welcoming space for our residents and families to enjoy. For two full days, Pat and family members pulled weeds, sprayed, raked, mulched, and planted flowers throughout the courtyard. Pretty flowering baskets adorn the overhang and a potted plant greets everyone who has a seat at one of the patio sets. Pat is the daughter of Anna Maria South resident Frances Harper, and enjoys gardening. Quite obvious! She approached administrator Aaron Baker and asked permission to make something nice even nicer. And that she did times 10! Thank you so much Pat!

Anna Maria resident Jane Bergh enjoying this beautiful area