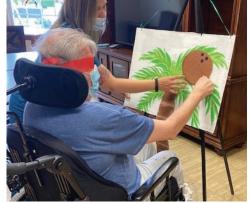

#### Aloha!

residents at Kensington Anna Maria celebrated "everything at Hawaiian" Pin the coconut on the palm tree, flamingo toss, fruity during Hawaiian Week. drinks and pineapple, and hula lessons were all part of a very fun and tropical Many thanks to the wonderful activities staff for their creativity and hard work.

What a fun game!

A friendly shark says hello

Doing great pinning those coconuts

James S. with "hula dancer" Kathy

This was to the luau

Hole in one!

Patricia M. is having a great time

Mary Ellen H. is all smiles behind that Helen H. with hula dancer Kathy (she