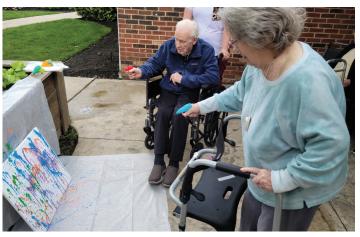

### Together We are Beautiful!

quirt gun painting – not just for kids! Who says squirt guns are just for water? Fill with paint, get a blank canvas, and squirt away! That's exactly what our residents did and had a blast doing it. What a fun outdoor activity.

Mel B. adds some red

Peggy S. adds some blue

Eve D. adds some yellow

The end result – Together we are beautiful!