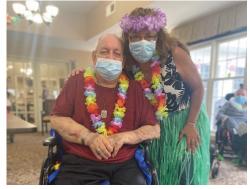

#### Aloha!

residents at Kensington Anna Maria celebrated "everything at Hawaiian" Pin the coconut on the palm tree, flamingo toss, fruity during Hawaiian Week. drinks and pineapple, and hula lessons were all part of a very fun and tropical Many thanks to the wonderful activities staff for their creativity and hard work.

What a fun game!

A friendly shark says hello

Doing great pinning those coconuts

James S. with "hula dancer" Kathy

This was to the luau

Hole in one!

Patricia M. is having a great time

Mary Ellen H. is all smiles behind that Helen H. with hula dancer Kathy (she