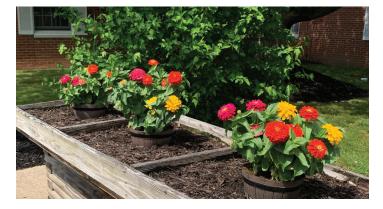

wo new gazebos will soon be erected at Kensington, one in the Main courtyard and the other in the Southwest courtyard, allowing a great shady area to spend time with family. Thanks to the family of Frances Harper, the Main courtyard at Anna Maria recently underwent a renovation – new mulch and gorgeous flowers enhance a really great area to relax with your loved one (See inside for pictures of this renovation). Later this month (Sunday, 7/18, Tuesday, 7/20, and Thursday, 7/22), we will be repairing and resealing the parking lot which will create a few short-term logistic issues. Families will be notified of specifics via email; check our website as well for updates. As always, it's an honor to have this privilege of caring for your loved one. Please contact either one of us at anytime with any questions or concerns. Enjoy the summer!

#### Pat Holmes and Family Revamp the Main Courtyard at Anna Maria!

See for yourself! Check out this courtyard next time you are here; you won't want to leave! **See** page 5 for pictures of this gorgeous transformation!

### **A Most Beautiful Transformation**

any, many thanks to Pat Holmes and her family for literally transforming the main courtyard at Anna Maria into a peaceful, serene, and most welcoming space for our residents and families to enjoy. For two full days, Pat and family members pulled weeds, sprayed, raked, mulched, and planted flowers throughout the courtyard. Pretty flowering baskets adorn the overhang and a potted plant greets everyone who has a seat at one of the patio sets. Pat is the daughter of Anna Maria South resident Frances Harper, and enjoys gardening. Quite obvious! She approached administrator Aaron Baker and asked permission to make something nice even nicer. And that she did times 10! Thank you so much Pat!

Anna Maria resident Jane Bergh enjoying this beautiful area