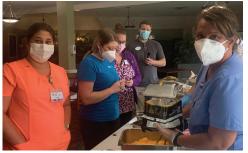

## Appreciation (noun) - recognition and enjoyment of the good qualities of someone or something - gratitude -

Two, four, six, eight, who do we appreciate? The Campus of Anna Maria of Aurora employees! Staff Appreciation Week was held last month, and what a wonderful week it was, filled with lots of appreciation! Great food like walking tacos, pizza, made-to-order breakfast omelets, salad bar, ice cream sundaes, and an awesome cookout with all the fixins' were appreciated and enjoyed by all staff. The week also included daily giveaways like instant lottery tickets, succulent plants, chocolate bars, and gift basket raffles. Many thanks to administration for this week of FUN and more FUN!