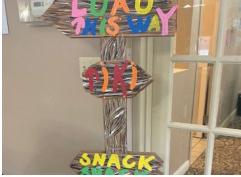

#### Aloha!

residents at Kensington Anna Maria celebrated "everything at Hawaiian" Pin the coconut on the palm tree, flamingo toss, fruity during Hawaiian Week. drinks and pineapple, and hula lessons were all part of a very fun and tropical Many thanks to the wonderful activities staff for their creativity and hard work.

# **Polly Want a Cracker?**

Kensington residents helped prepare the decorations for Hawaiian week, including painting these brightly-colored paper parrots. Aren't they wonderful? Best of all, these parrots will not "fly the coop" and will stick around for some more fun!