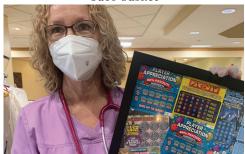

## Appreciation (noun) - recognition and enjoyment of the good qualities of someone or something - gratitude -

Two, four, six, eight, who do we appreciate? The Campus of Anna Maria of Aurora employees! Staff Appreciation Week was held last month, and what a wonderful week it was, filled with lots of appreciation! Great food like walking tacos, pizza, made-to-order breakfast omelets, salad bar, ice cream sundaes, and an awesome cookout with all the fixins' were appreciated and enjoyed by all staff. The week also included daily giveaways like instant lottery tickets, succulent plants, chocolate bars, and gift basket raffles. Many thanks to administration for this week of FUN and more FUN!

What a fine looking group of cowgirls!

Sue Lanese - lucky winner of lottery tickets!

Alyssa Johnson won a gardening basket!

Carey Huffman and Heather Carcelli (foreground) are excited about Tacos!

Salad with all the fixings! Delicious!

RN Cheryl Palopoli was another winner of lottery tickets

lots of goodies)

Sunshine cart spreading sunshine (and Dietary Aide Jamal Townsend with the "Snack Vibes" cart