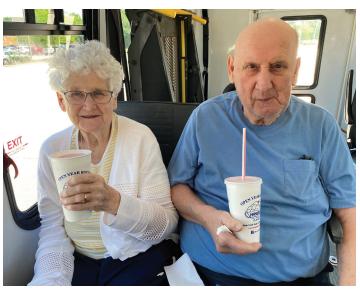

#### Handel's Ice Cream

Scenic bus rides are back and residents could not be happier! Handel's Homemade Ice Cream in Twinsburg was the destination of one such trip. Handel's makes their ice cream fresh every day, using only the finest ingredients available. How does Banana Cream Pie or Pineapple Upside-Down Cake sound to you? Sounds pretty tasty! We will be back!

Marge O. and Joe V.

Gary B. and Val A.

Jim C. enjoys a hot fudge sundae

Connie M. with her favorite - a shake!