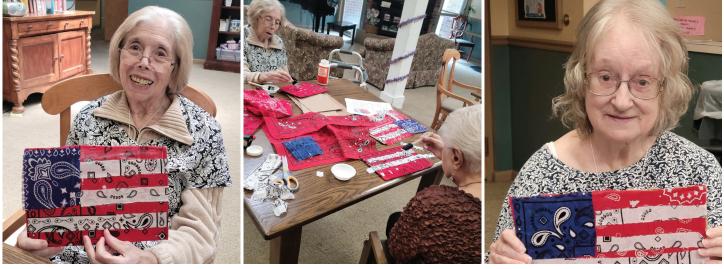

## **Bandana Flags**

To celebrate Flag Day (June 14th), residents crafted these awesome flags made out of red, white, and blue bandanas. What a crafty group!

Ellen R. Hard at work! Christine A.