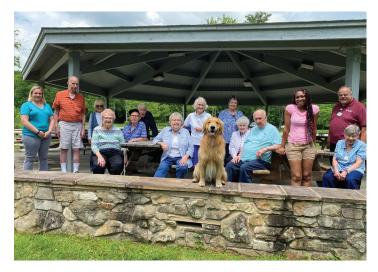

### **Beartown Lakes**

Beartown Lakes is a small park in the Geauga County park system. Located in Chagrin Falls, it's a great place to enjoy a leisurely walk on one of the trails, or enjoy a picnic with family and friends. Residents took advantage of the latter as the park has a lovely pavilion with awesome views of the lake. While enjoying pizza and salad, the group was entertained by Bowie, our beloved therapy dog, who is a pretty good "stick-catcher." What a great way to spend a sunny afternoon.