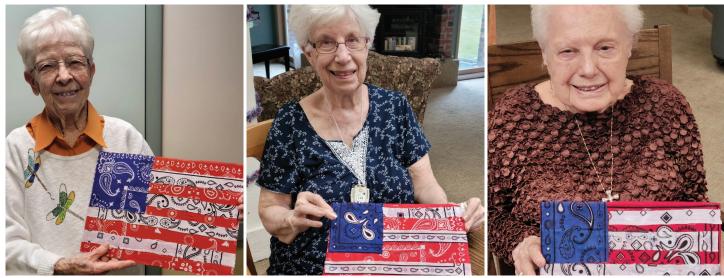

## **Bandana Flags**

To celebrate Flag Day (June 14th), residents crafted these awesome flags made out of red, white, and blue bandanas. What a crafty group!

Ellen R. Hard at work! Christine A.