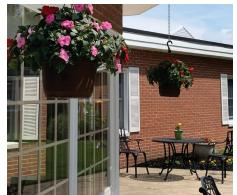

### **A Most Beautiful Transformation**

any, many thanks to Pat Holmes and her family for literally transforming the main courtyard at Anna Maria into a peaceful, serene, and most welcoming space for our residents and families to enjoy. For two full days, Pat and family members pulled weeds, sprayed, raked, mulched, and planted flowers throughout the courtyard. Pretty flowering baskets adorn the overhang and a potted plant greets everyone who has a seat at one of the patio sets. Pat is the daughter of Anna Maria South resident Frances Harper, and enjoys gardening. Quite obvious! She approached administrator Aaron Baker and asked permission to make something nice even nicer. And that she did times 10! Thank you so much Pat!