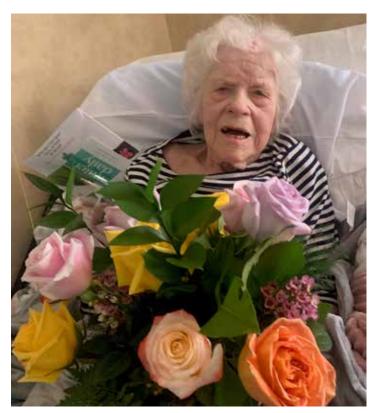

### Happy 100th Birthday Gertrude Anderson!

entenarian – n. One who is 100 years old or older. Cen'te-nar'i-an. Anna Maria of Aurora resident Gertrude Anderson turned 100 years young last month. How does one celebrate such a milestone, especially during a pandemic? With lots of support and birthday wishes from staff, delicious cupcakes, and many, many FaceTime and Skype calls with family and friends. We wish this lovely, spunky lady a wonderful year filled with much love and happiness and continued blessings for good health.

What gorgeous roses!

Gertrude can't wait to enjoy this delicious cupcake!

For each petal on the shamrock, this brings a wish your way – good health, good luck, and happiness, for today and every day! -Irish Blessing