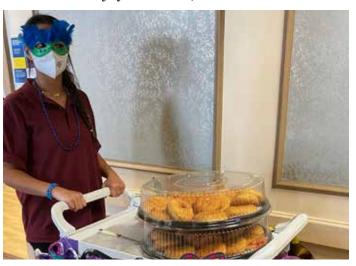

#### **Mardi Gras Fun!**

Did you know that Mardi Gras is French for Fat Tuesday, reflecting the practice of the last day of eating rich, fatty foods before the ritual 40 days of fasting during the Lenten season? This day is also known as Shrove Tuesday, or here in Cleveland, it's commonly known as Paczki Day! A paczki is a most delicious, deep-fried donut filled with jelly or cream. Popular Mardi Gras practices include masks, costumes, the ever-popular beads, and of course lots of sweets! Though our celebrations this year were slightly different due to Covid, residents still enjoyed a safe, fun-filled afternoon.

Anna Maria activities staff ready to pass out beads!

Kensington activities asst. Lauren S. gets ready to pass

Can you guess the resident behind each mask?

King cake - so delicious

Arborview staff members Kathy and Antwanette