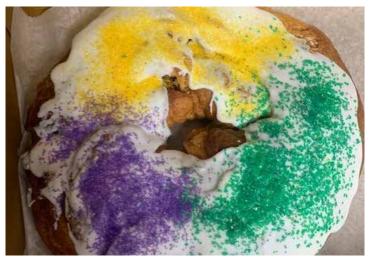

#### **Mardi Gras Fun!**

Did you know that Mardi Gras is French for Fat Tuesday, reflecting the practice of the last day of eating rich, fatty foods before the ritual 40 days of fasting during the Lenten season? This day is also known as Shrove Tuesday, or here in Cleveland, it's commonly known as Paczki Day! A paczki is a most delicious, deep-fried donut filled with jelly or cream. Popular Mardi Gras practices include masks, costumes, the ever-popular beads, and of course lots of sweets! Though our celebrations this year were slightly different due to Covid, residents still enjoyed a safe, fun-filled afternoon.

Anna Maria activities staff ready to pass out beads!

Kensington activities asst. Lauren S. gets ready to pass

Can you guess the resident behind each mask?

King cake - so delicious

Arborview staff members Kathy and Antwanette

#### Beads and Bling... It's a Mardi Gras Thing...

eads, masks, and king cake! Though it wasn't filled with all the glamour and glitz of previous years, residents enjoyed a safe Mardi Gras celebration, Covid-style. Thankyou Lisa and Jazmin for a funfilled afternoon (King Cakes came from Raised and Glazed Donuts in Bainbridge – so delicious).