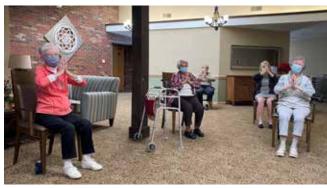

#### **Virtual Chair Dancing**

So what is virtual chair dancing? Well, watching a virtual presentation on how to dance while sitting in a chair. Sounds pretty exciting. Actually, our assisted living residents did enjoy it! Any type of physical activity is a plus. We are looking forward to the next presentation. Watch out Dancing with the Stars!