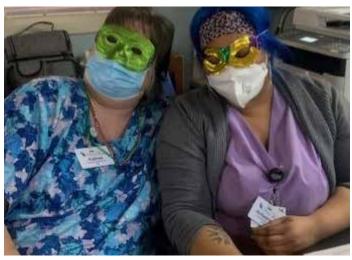

#### **Mardi Gras Fun!**

Did you know that Mardi Gras is French for Fat Tuesday, reflecting the practice of the last day of eating rich, fatty foods before the ritual 40 days of fasting during the Lenten season? This day is also known as Shrove Tuesday, or here in Cleveland, it's commonly known as Paczki Day! A paczki is a most delicious, deep-fried donut filled with jelly or cream. Popular Mardi Gras practices include masks, costumes, the ever-popular beads, and of course lots of sweets! Though our celebrations this year were slightly different due to Covid, residents still enjoyed a safe, fun-filled afternoon.

Anna Maria activities staff ready to pass out beads!

Kensington activities asst. Lauren S. gets ready to pass

Can you guess the resident behind each mask?

King cake - so delicious

Arborview staff members Kathy and Antwanette