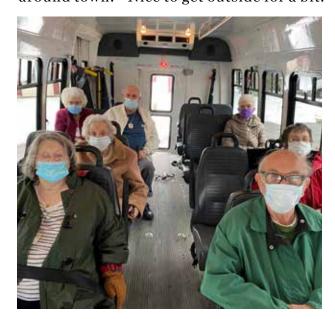

### Scenic Bus Ride

#### hough the scenery isn't all that great this time of year (snow and gray skies), residents masked up and sociallydistanced in the Anna Maria bus for a ride around town. Nice to get outside for a bit.