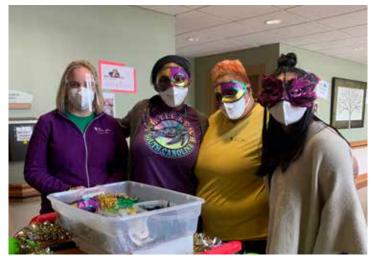

#### **Mardi Gras Fun!**

Did you know that Mardi Gras is French for Fat Tuesday, reflecting the practice of the last day of eating rich, fatty foods before the ritual 40 days of fasting during the Lenten season? This day is also known as Shrove Tuesday, or here in Cleveland, it's commonly known as Paczki Day! A paczki is a most delicious, deep-fried donut filled with jelly or cream. Popular Mardi Gras practices include masks, costumes, the ever-popular beads, and of course lots of sweets! Though our celebrations this year were slightly different due to Covid, residents still enjoyed a safe, fun-filled afternoon.

Anna Maria activities staff ready to pass out beads!

Kensington activities asst. Lauren S. gets ready to pass

Can you guess the resident behind each mask?

King cake - so delicious

Arborview staff members Kathy and Antwanette