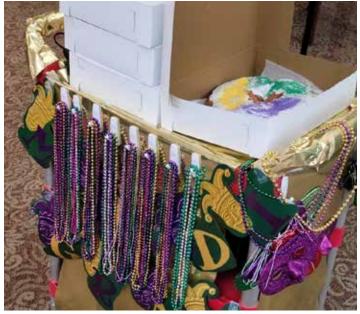

#### **Mardi Gras Fun!**

Did you know that Mardi Gras is French for Fat Tuesday, reflecting the practice of the last day of eating rich, fatty foods before the ritual 40 days of fasting during the Lenten season? This day is also known as Shrove Tuesday, or here in Cleveland, it's commonly known as Paczki Day! A paczki is a most delicious, deep-fried donut filled with jelly or cream. Popular Mardi Gras practices include masks, costumes, the ever-popular beads, and of course lots of sweets! Though our celebrations this year were slightly different due to Covid, residents still enjoyed a safe, fun-filled afternoon.

Anna Maria activities staff ready to pass out beads!

Kensington activities asst. Lauren S. gets ready to pass

Can you guess the resident behind each mask?

King cake - so delicious

Arborview staff members Kathy and Antwanette

#### Beads and Bling... It's a Mardi Gras Thing...

eads, masks, and king cake! Though it wasn't filled with all the glamour and glitz of previous years, residents enjoyed a safe Mardi Gras celebration, Covid-style. Thankyou Lisa and Jazmin for a funfilled afternoon (King Cakes came from Raised and Glazed Donuts in Bainbridge – so delicious).