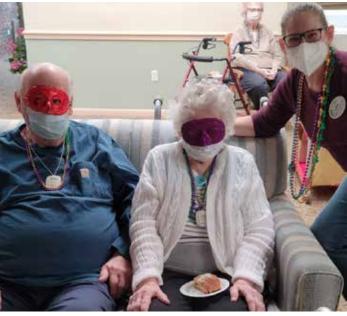

#### **Mardi Gras Fun!**

Did you know that Mardi Gras is French for Fat Tuesday, reflecting the practice of the last day of eating rich, fatty foods before the ritual 40 days of fasting during the Lenten season? This day is also known as Shrove Tuesday, or here in Cleveland, it's commonly known as Paczki Day! A paczki is a most delicious, deep-fried donut filled with jelly or cream. Popular Mardi Gras practices include masks, costumes, the ever-popular beads, and of course lots of sweets! Though our celebrations this year were slightly different due to Covid, residents still enjoyed a safe, fun-filled afternoon.

Anna Maria activities staff ready to pass out beads!

Kensington activities asst. Lauren S. gets ready to pass

Can you guess the resident behind each mask?

King cake - so delicious

Arborview staff members Kathy and Antwanette