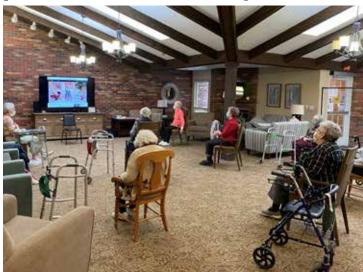

#### **Virtual Chair Dancing**

So what is virtual chair dancing? Well, watching a virtual presentation on how to dance while sitting in a chair. Sounds pretty exciting. Actually, our assisted living residents did enjoy it! Any type of physical activity is a plus. We are looking forward to the next presentation. Watch out Dancing with the Stars!