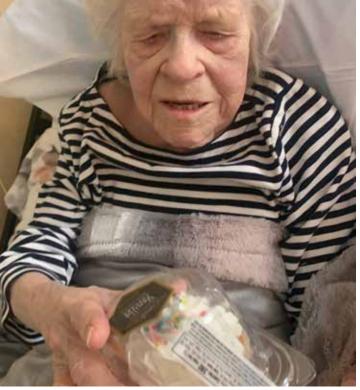

### Happy 100th Birthday Gertrude Anderson!

entenarian – n. One who is 100 years old or older. Cen'te-nar'i-an. Anna Maria of Aurora resident Gertrude Anderson turned 100 years young last month. How does one celebrate such a milestone, especially during a pandemic? With lots of support and birthday wishes from staff, delicious cupcakes, and many, many FaceTime and Skype calls with family and friends. We wish this lovely, spunky lady a wonderful year filled with much love and happiness and continued blessings for good health.

What gorgeous roses!

Gertrude can't wait to enjoy this delicious cupcake!

For each petal on the shamrock, this brings a wish your way – good health, good luck, and happiness, for today and every day! -Irish Blessing