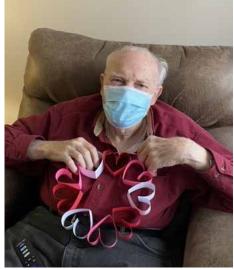

#### How Do I Love Thee? Let Me Count the Ways...

o many different ways to show and share the love! And the best day of all to share the love? Valentine's Day, though our residents are surrounded by love each and every day! The residents at Anna Maria and Kensington enjoyed many fun activities (crafts, music, flowers) to celebrate this day of love.

Grace W.

Social Worker Susan Farmer (right) with Etelka A.

Tasted as good as it looks!

Louise J. and Dora Mc. enjoy their Valentine craft

Aww, Lucille S. receives a Valentine!

Each resident received a Valentine cookie

#### How Do I Love Thee? Let Me Count the Ways...

Frances H., will you be my Valentine?

Josephine G. is all smiles behind that mask

Kensington residents each received a lovely red carnation from staff

Bryna S. claps along to the music