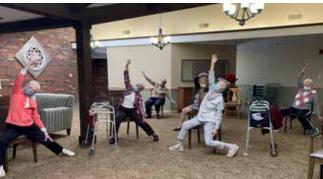

#### **Virtual Chair Dancing**

So what is virtual chair dancing? Well, watching a virtual presentation on how to dance while sitting in a chair. Sounds pretty exciting. Actually, our assisted living residents did enjoy it! Any type of physical activity is a plus. We are looking forward to the next presentation. Watch out Dancing with the Stars!