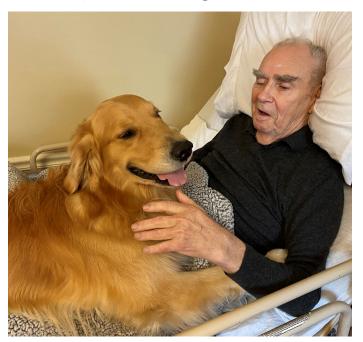

### **Thanks for Visiting Oto!**

So excited to see Oto again, the dog of Physical Therapist Jackie Meathe. Oto was a regular visitor pre-covid, and he's back, spreading love and sunshine to our residents.