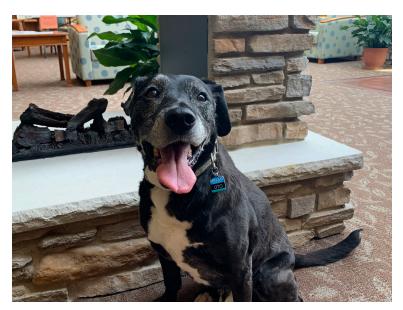

### **Thanks for Visiting Oto!**

So excited to see Oto again, the dog of Physical Therapist Jackie Meathe. Oto was a regular visitor pre-covid, and he's back, spreading love and sunshine to our residents.