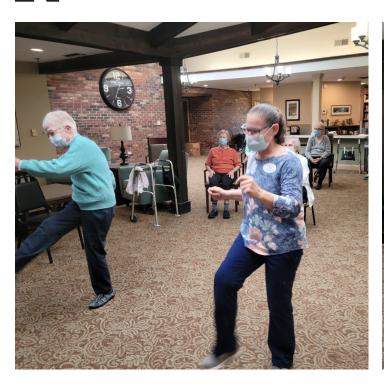

### **Chair Dancing**

Residents continue to enjoy weekly chair dancing with Lisa McFarland. This is a really fun activity, and an excellent way to keep the heart healthy.