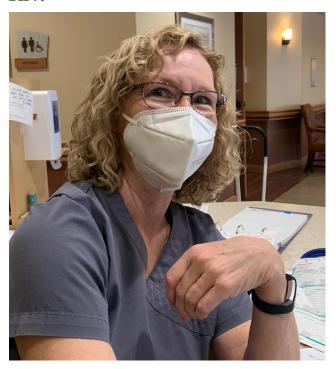

# **Employees of the Month**

Cheryl Palopoli, RN.

# **Anna Maria**

She is a team player!

Congratulations to our Anna Maria Employee of the Month, Cheryl Palopoli, RN. Cheryl works in the short-term Rehab area, and is one of these employees you'd like to clone. She is a team player, maintains a positive attitude, is compassionate and caring, and provides top-notch care to her residents. Cheryl is well-liked and respected by her peers. We are fortunate to have Cheryl on "Team Anna Maria." You are appreciated!