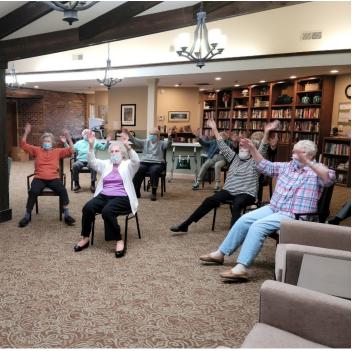

### **Chair Dancing**

Residents continue to enjoy weekly chair dancing with Lisa McFarland. This is a really fun activity, and an excellent way to keep the heart healthy.