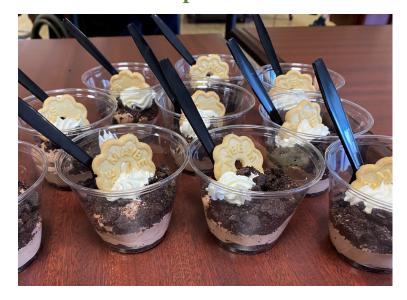

### **Delicious Dirt Cups**

May look like dirt, but doesn't taste like dirt! Chocolate pudding, crushed Oreos, and whipped cream make for a very tasty snack! Residents at Kensington sure enjoyed their "dirt."