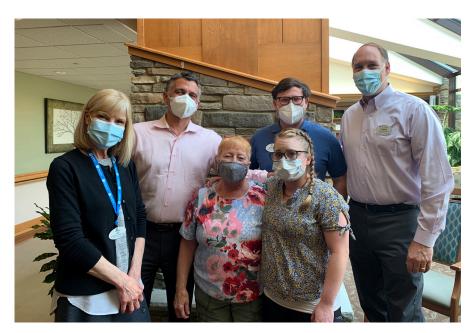

# Your Work Family Is Like A Real Family!

hen tragedy strikes, family is always there. A caregiver with our Family Tree Home Care Services division recently lost her beloved grandfather and home in a devastating fire. Immediately, employees asked...what can we do? A 50/50 raffle was set up, and Anna Maria matched what was raised. So proud that the Campus of Anna Maria presented a check for \$1,500 to Kailin Willyard and her grandmother, Goldie Hess, to assist with rebuilding. Please keep Kailin and Goldie in your prayers. \*\*\* For more information on how you can help, contact 330/562-6171.

Goldie and Kailin (center) with back row L to R:

Jo Perko, Family Tree; Aaron Baker, administrator; Andrew Horsburgh,
Family Tree; Chris Norton, administrator