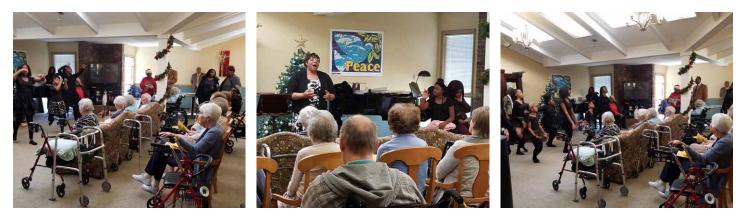

#### The Anna Maria of Aurora Chorus

What started out as just something "fun to do" has turned in a more serious endeavor. After months of practice, the Anna Maria of Aurora Chorus (comprised of our assisted and independent living residents) performed a most beautiful Christmas concert for family, friends, and employees. The Mormon Tabernacle Choir might be in a for a bit of competition!