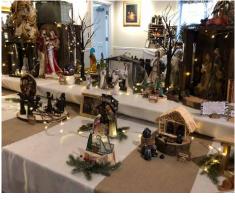

#### A Visit to Kirtland, Ohio

Joe V. and Marge O.

Fern T. and Sandra L.

The group really enjoyed this exhibit

Pat A., Leona D., Gary B. – Looking good in front of that tree!

Norwood residents spent a lovely afternoon in Kirtland, Ohio, touring the Nativity Exhibit at the Historic Visitors Center. This amazing exhibit showcases over 500 nativity sets from around the world, depicting how different cultures celebrate Christmas. It's truly a sight to see. In fact, this exhibit is one of the North American Bus Association's "Top 100 Events in North America." Fortunate to have something like this right in our own backyard. The exhibit runs daily through the month of December.