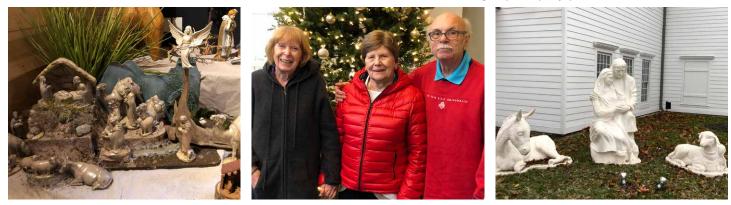

#### A Visit to Kirtland, Ohio

Joe V. and Marge O.

Fern T. and Sandra L.

The group really enjoyed this exhibit

Pat A., Leona D., Gary B. – Looking good in front of that tree!

Norwood residents spent a lovely afternoon in Kirtland, Ohio, touring the Nativity Exhibit at the Historic Visitors Center. This amazing exhibit showcases over 500 nativity sets from around the world, depicting how different cultures celebrate Christmas. It's truly a sight to see. In fact, this exhibit is one of the North American Bus Association's "Top 100 Events in North America." Fortunate to have something like this right in our own backyard. The exhibit runs daily through the month of December.