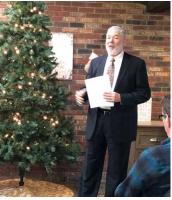

#### We Remember.... Annual Tree of Remembrance Ceremony

On December 15, families gathered together for our annual Tree of Remembrance ceremony. This special occasion is a time to reflect and remember those residents who passed away the previous year. Each name is called and, following a moment of reflection, the family is invited to come forward and hang a personalized placard on the tree. The family is then presented with a keepsake ornament engraved with their loved one's name. Close to 100 people attended this year's event. Hors d'oeuvres and drinks were enjoyed by all following the ceremony.