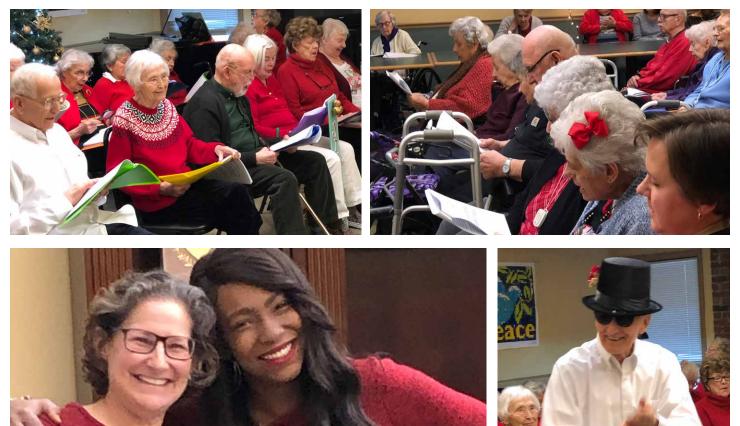

#### The Anna Maria of Aurora Chorus

What started out as just something "fun to do" has turned in a more serious endeavor. After months of practice, the Anna Maria of Aurora Chorus (comprised of our assisted and independent living residents) performed a most beautiful Christmas concert for family, friends, and employees. The Mormon Tabernacle Choir might be in a for a bit of competition!

#### A Visit to Kirtland, Ohio

Joe V. and Marge O.

Fern T. and Sandra L.

The group really enjoyed this exhibit

Pat A., Leona D., Gary B. – Looking good in front of that tree!

Norwood residents spent a lovely afternoon in Kirtland, Ohio, touring the Nativity Exhibit at the Historic Visitors Center. This amazing exhibit showcases over 500 nativity sets from around the world, depicting how different cultures celebrate Christmas. It's truly a sight to see. In fact, this exhibit is one of the North American Bus Association's "Top 100 Events in North America." Fortunate to have something like this right in our own backyard. The exhibit runs daily through the month of December.

#### Love = Time with Grandchildren

Eileen S. is loving it!

Ginger with her granddaughter. So happy!

Busy little bees!

The great-granddaughter of IL resident Ginger Otcasek stopped by with a few of her friends to spend an afternoon coloring with Grandma (and a few of the other residents). The smile on Ginger's face says it all.