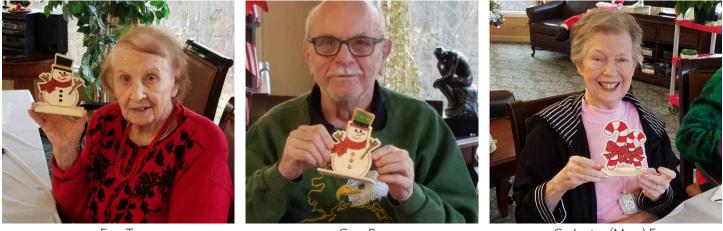

#### **Snowmen and Candy Canes**

Fern T.

Gary B.

Lee L.

Betty C.

Catherine (Mary) F.

Busy, busy, crafting, crafting

Assisted living residents had a ball bringing wooden snowmen and candy cane ornaments "to life" with a variety of different-colored paints. Too cute!