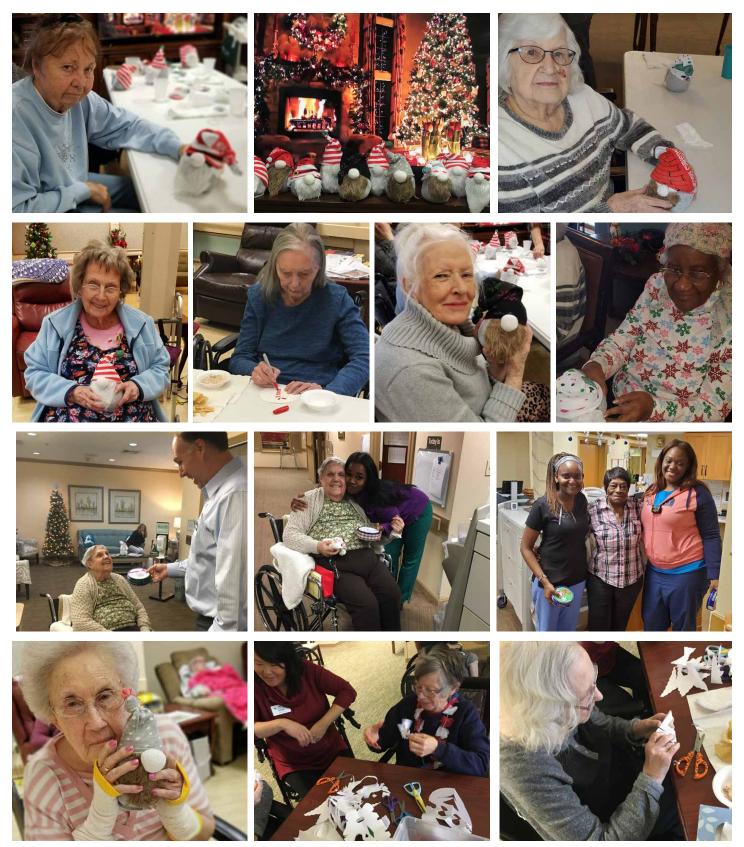

#### **Christmas Crafts**

Crafting is one of the favorite activities with the residents at Anna Maria and Kensington at Anna Maria. Crafts during the month of December centered around holiday themes, of course. We crafted adorable items like sock gnomes, paper snow-flakes, candy canes, and cookie tins with hand painted lids. The latter were passed out to our employees as a "thank you" for all of their help. Many thanks to our activities staff for all of their wonderful and creative crafting ideas.