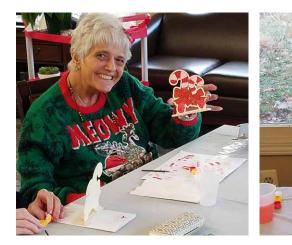

#### **Snowmen and Candy Canes**

Fern T.

Gary B.

Lee L.

Betty C.

Catherine (Mary) F.

Busy, busy, crafting, crafting

Assisted living residents had a ball bringing wooden snowmen and candy cane ornaments "to life" with a variety of different-colored paints. Too cute!