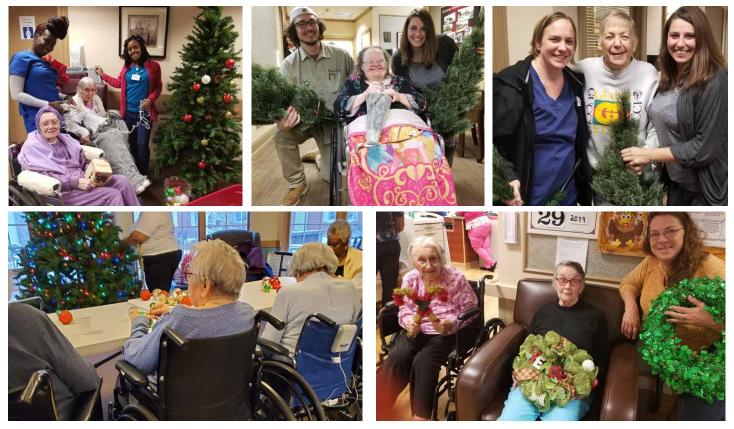

## It's Beginning to Look a lot like.... Christmas!

Anna Maria and Kensington residents lent a helping hand in decorating both facilities for the holiday season. They sure did a great job, and we appreciated the extra set of helping hands!