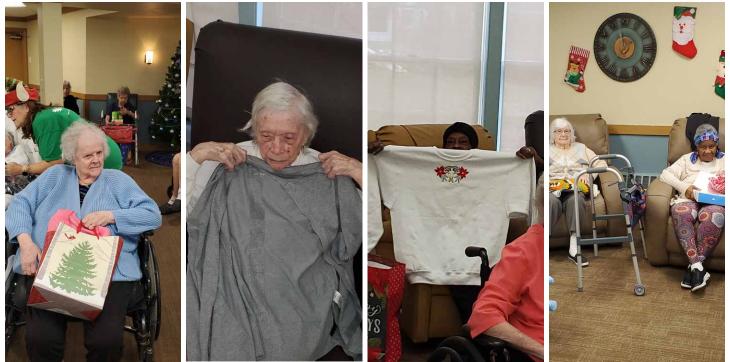

## We are Santa's Elves!

A beloved tradition here at the Campus of Anna Maria is for our employees to purchase small gifts for our residents. Santa's Elves (aka activities gals) distribute these gifts on Christmas Eve morning, roaming the halls spreading laughter, good cheer, and merriment to all. It's truly wonderful to witness the big smiles on our residents' faces as they open their gifts. PRICELESS! Many thanks to those employees who participated in this special activity.

Scarlett A. can't wait to see what's in the bag

Barbara S. – what a nice sweater!

Dolores S. received a pretty sweatshirt

Mary J. and Genee H. wait patiently to open their packages