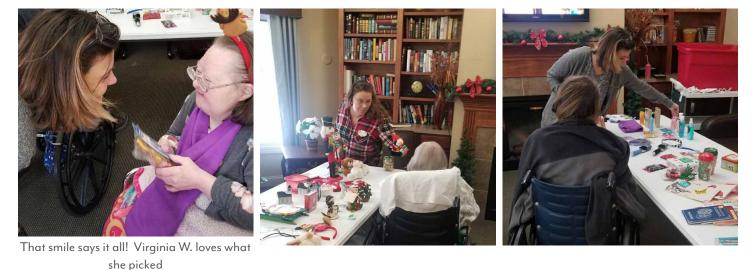

#### Santa Shop is Open for Business!

Using their winnings from Bingo, Kensington at Anna Maria shopped for Christmas gifts for their family members at the "secret" Santa Shop. This very popular event features lovely items like holiday decorations, word search books, candy, lotions, perfumes, and other small gifts, all very reasonably priced. Residents appreciate this wonderful opportunity to "shop" for loved ones.