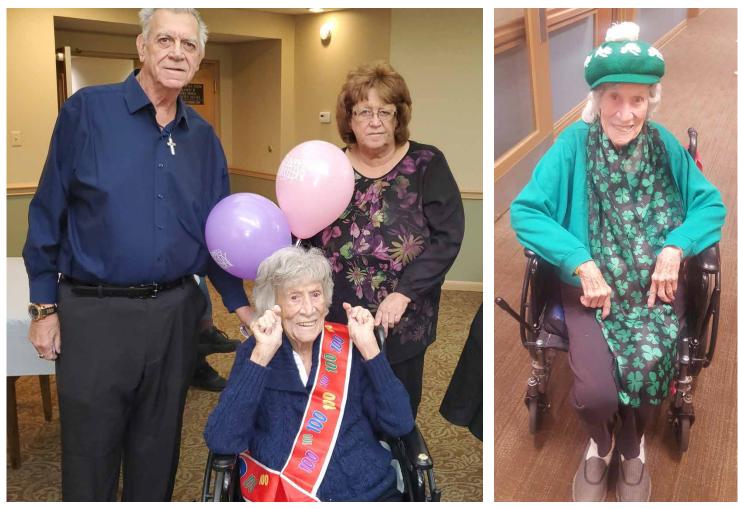

#### Celebrates 100!

Sally is a big fan of St. Patrick's Day! Looking good, Sally!

Anna Maria of Aurora resident Sally Springer celebrated her 100th birthday on December 17 with family and friends and a most delicious "Hough Bakery" cake\*\*. Sally is a spunky gal, always smiling and always happy. She looks forward to celebrating the different holidays throughout the year, and dresses accordingly. We are fortunate to have shared in this special day with Sally, and wish her continued happiness and good health. May God bless you!

\*\*The legendary Hough Bakeries, a Northeast Ohio staple for almost 70 years (1903 to 1972) is alive and well again in Beachwood, Ohio. Former head baker and keeper of all the secret recipes, Archie Garner, continues to offer all these delectable "delicacies" we all know and love at his bakery, Archie's Hough Bakery.