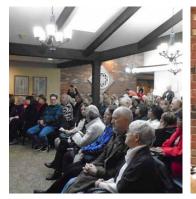

#### We Remember.... Annual Tree of Remembrance Ceremony

On December 15, families gathered together for our annual Tree of Remembrance ceremony. This special occasion is a time to reflect and remember those residents who passed away the previous year. Each name is called and, following a moment of reflection, the family is invited to come forward and hang a personalized placard on the tree. The family is then presented with a keepsake ornament engraved with their loved one's name. Close to 100 people attended this year's event. Hors d'oeuvres and drinks were enjoyed by all following the ceremony.