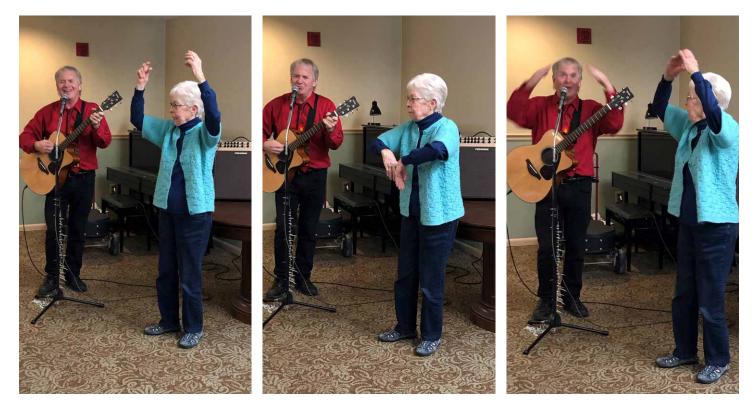

#### Up on the Housetop, click, click, click...

Resident Ginny Richner helps out entertainer Tom Todd with the hand motions to "Up on the Housetop." Ginny did an awesome job; she's signed up again for next year!