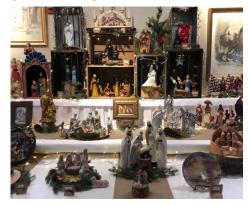

#### A Visit to Kirtland, Ohio

Joe V. and Marge O.

Fern T. and Sandra L.

The group really enjoyed this exhibit

Pat A., Leona D., Gary B. – Looking good in front of that tree!

Norwood residents spent a lovely afternoon in Kirtland, Ohio, touring the Nativity Exhibit at the Historic Visitors Center. This amazing exhibit showcases over 500 nativity sets from around the world, depicting how different cultures celebrate Christmas. It's truly a sight to see. In fact, this exhibit is one of the North American Bus Association's "Top 100 Events in North America." Fortunate to have something like this right in our own backyard. The exhibit runs daily through the month of December.