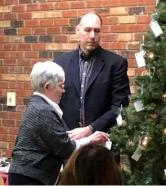

#### We Remember.... Annual Tree of Remembrance Ceremony

On December 15, families gathered together for our annual Tree of Remembrance ceremony. This special occasion is a time to reflect and remember those residents who passed away the previous year. Each name is called and, following a moment of reflection, the family is invited to come forward and hang a personalized placard on the tree. The family is then presented with a keepsake ornament engraved with their loved one's name. Close to 100 people attended this year's event. Hors d'oeuvres and drinks were enjoyed by all following the ceremony.