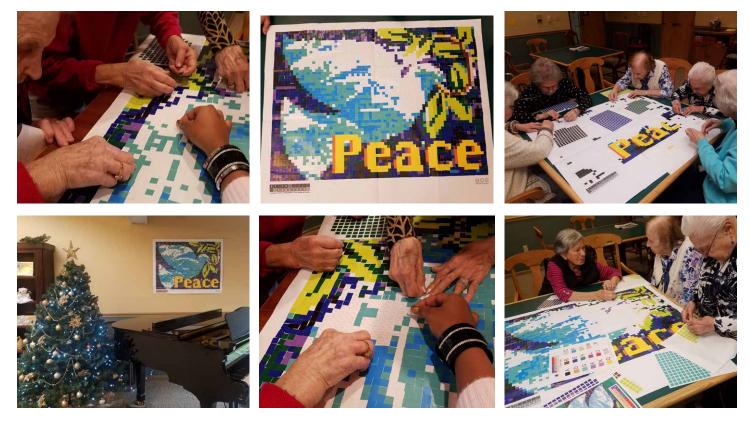

## **Creating a Collaborative Mosaic Piece of Art**

They say that teamwork is dreamwork, right? When creating a collaborative piece of art, all hands are necessary to properly complete the project. Assisted living residents created a mosaic in the form of a peace dove, and though the work was tedious, the finished product is beautiful! The mosaic is on display in the Wellness Center; come check it out! (Note: these mosaic kits, Stick Together, are sold on Amazon in a variety of designs).