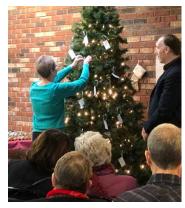

#### We Remember.... Annual Tree of Remembrance Ceremony

On December 15, families gathered together for our annual Tree of Remembrance ceremony. This special occasion is a time to reflect and remember those residents who passed away the previous year. Each name is called and, following a moment of reflection, the family is invited to come forward and hang a personalized placard on the tree. The family is then presented with a keepsake ornament engraved with their loved one's name. Close to 100 people attended this year's event. Hors d'oeuvres and drinks were enjoyed by all following the ceremony.