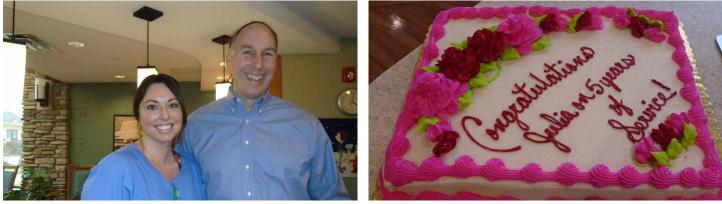

#### **Congratulations!**

Julia with administrator Chris Norton

What a beautiful cake!

Tasted as good as it looks!

Carey (center) with administrator Aaron Baker (left) and DON Sally Baltes

When an employee reaches a certain milestone with years of service, this achievement is recognized by administration with a congratulatory cake and a service pin (to wear proudly on his or her name badge). Two Anna Maria employees achieved five years of service during the month of December: Carey Huffman, LPN (South unit), and Julia Stratton, STNA. We are proud of the fact that more than 60% of our work force has achieved five or more years of service. Congratulations!