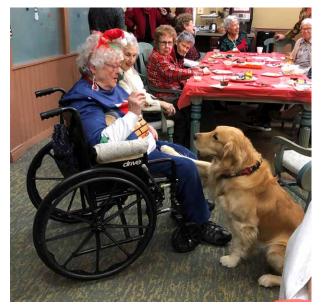

### Awww, I've Been a Good Boy!

Therapy dog Bowie begs independent living resident Nina DeWitt for one of her homemade dog treats. According to Santa's list, Bowie was a good boy this year, so Nina treated him to not one, but two dog treats!