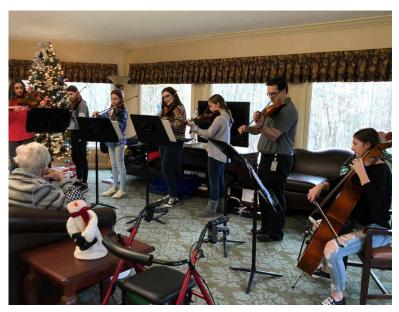

#### Sounds of Strings

Weekend Activity Assistant Alice Hesmondhalgh right, playing cello stopped by with her string ensemble from Aurora High School to play a few holiday songs. Very talented group. Thanks for stopping by!