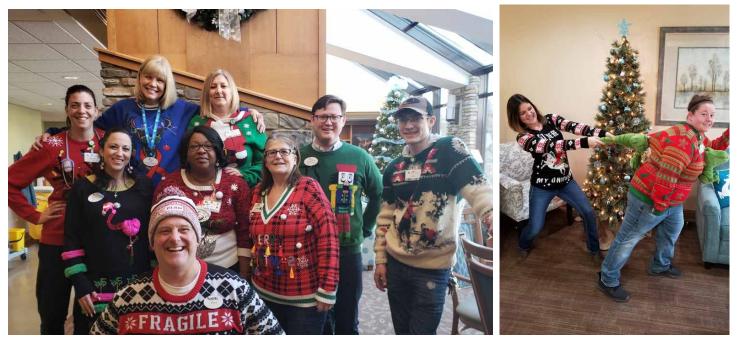

## **Ugly Christmas Sweater**

A few weeks ago, employees were encouraged to wear any sort of "ugly Christmas sweater." Many met the challenge head on! Not sure which sweater is the ugliest? Though our employees work hard, it's always nice to throw in a bit of fun!