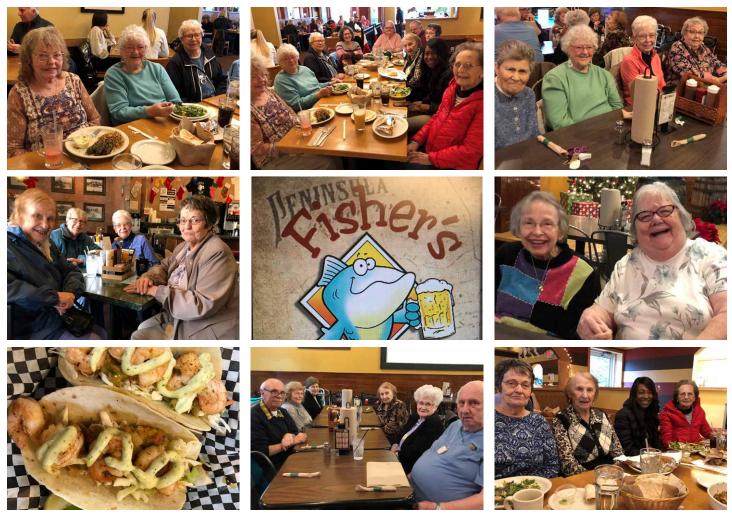

#### Out to Lunch

We love our "out to lunch" outings, and last month, we enjoyed lunch at the Cowboy Food & Drink and Aladdin's, both in Bainbridge, as well as Fischer's Café & Pub in Peninsula. The Cowboy features Tex-Mex food, and is famous for their smoked ribs (cooked and smoked on premises). Aladdin's offers fresh, made-to-order Lebanese-American entrees like hummus, shish kabob, and pitas. Fischer's offers home-cooked meals, just like mom used to make! So delicious. Let's see where we dine next month!