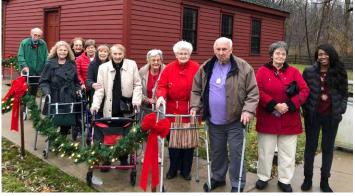

The holiday season would not be complete without a visit to Ernie Quesenberry's house. Ernie, a bus driver for our assisted and independent living resident, hosted a lovely evening at this house in Streetsboro. Residents enjoyed viewing all his amazing decorations, sharing holiday memories and being treated to some delicious holiday fare. Many thanks for a fantastic and festive evening.