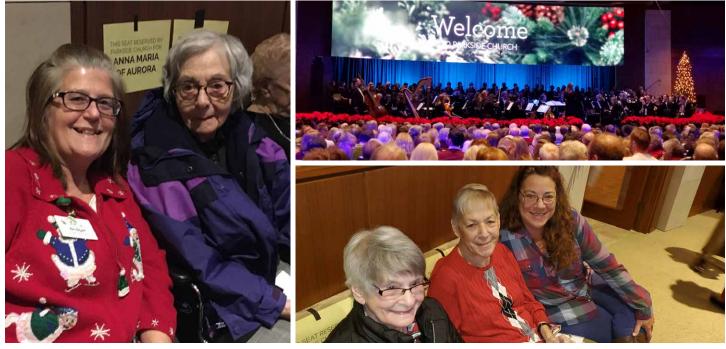

#### Parkside Church Christmas Concert

Activities Director Bridget Sassa with Ida T.

People come from far and near to attend one of the Christmas concerts at Parkside Church in Bainbridge. It is truly an amazing production. Anna Maria and Kensington residents were lucky enough to score a few tickets for one of the evening concerts.