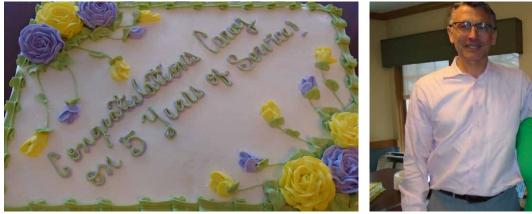

#### **Congratulations!**

Julia with administrator Chris Norton

What a beautiful cake!

Tasted as good as it looks!

Carey (center) with administrator Aaron Baker (left) and DON Sally Baltes

When an employee reaches a certain milestone with years of service, this achievement is recognized by administration with a congratulatory cake and a service pin (to wear proudly on his or her name badge). Two Anna Maria employees achieved five years of service during the month of December: Carey Huffman, LPN (South unit), and Julia Stratton, STNA. We are proud of the fact that more than 60% of our work force has achieved five or more years of service. Congratulations!