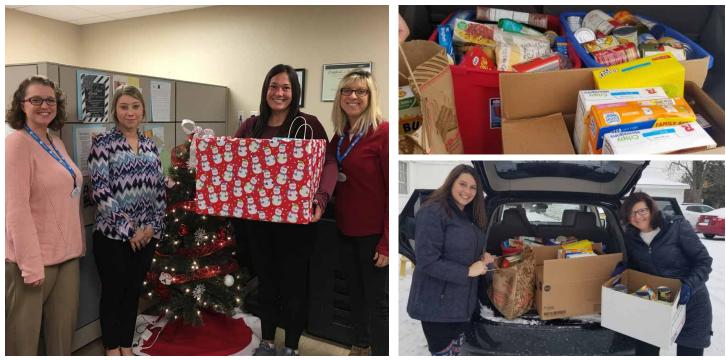

#### Giving, Not Receiving, Breeds Happiness!

Family Tree Home Care with one of the collection boxes

Tiffany Bland (left) and Joann Poremba dropped off the collected goods

Way to go, Team Campus of Anna Maria! Employees collected over 150 lbs of non-perishable goods which were donated to the Volunteers of America (Aurora branch). These items helped replenish the empty shelves and helped feed many a hungry family this past holiday season and beyond. Donations are needed year-round, not just during the holidays. We hope to hold similar food drives in 2020 and exceed 150 lbs. \*\*\*\*\* The Family Tree Home Care division of Anna Maria collected personal items and toiletries for women's homeless shelters in the area. Enough items were collected to fill two large boxes. THANK YOU!