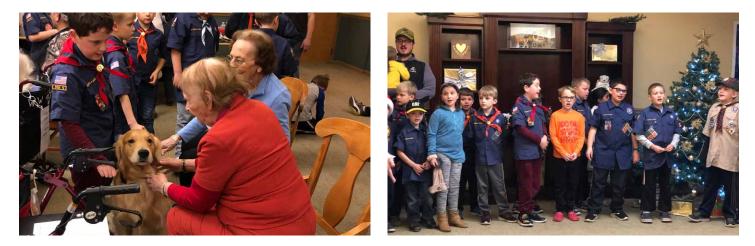

#### Fa la la la la....

A local Cub Scout troop stopped by one fine evening to sing a few holiday songs. Their angelic voices certainly put a smile on many a face!