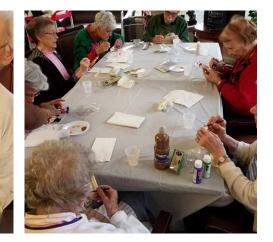

#### **Christmas Crafts**

Crafting is one of the favorite activities with the residents at Anna Maria and Kensington at Anna Maria. Crafts during the month of December centered around holiday themes, of course. We crafted adorable items like sock gnomes, paper snow-flakes, candy canes, and cookie tins with hand painted lids. The latter were passed out to our employees as a "thank you" for all of their help. Many thanks to our activities staff for all of their wonderful and creative crafting ideas.