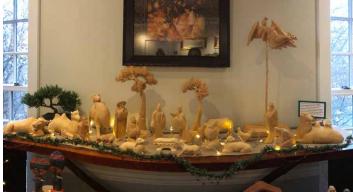

#### A Visit to Kirtland, Ohio

Joe V. and Marge O.

Fern T. and Sandra L.

The group really enjoyed this exhibit

Pat A., Leona D., Gary B. – Looking good in front of that tree!

Norwood residents spent a lovely afternoon in Kirtland, Ohio, touring the Nativity Exhibit at the Historic Visitors Center. This amazing exhibit showcases over 500 nativity sets from around the world, depicting how different cultures celebrate Christmas. It's truly a sight to see. In fact, this exhibit is one of the North American Bus Association's "Top 100 Events in North America." Fortunate to have something like this right in our own backyard. The exhibit runs daily through the month of December.