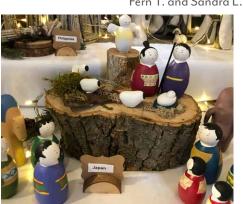

#### A Visit to Kirtland, Ohio

Joe V. and Marge O.

Fern T. and Sandra L.

The group really enjoyed this exhibit

Pat A., Leona D., Gary B. – Looking good in front of that tree!

Norwood residents spent a lovely afternoon in Kirtland, Ohio, touring the Nativity Exhibit at the Historic Visitors Center. This amazing exhibit showcases over 500 nativity sets from around the world, depicting how different cultures celebrate Christmas. It's truly a sight to see. In fact, this exhibit is one of the North American Bus Association's "Top 100 Events in North America." Fortunate to have something like this right in our own backyard. The exhibit runs daily through the month of December.