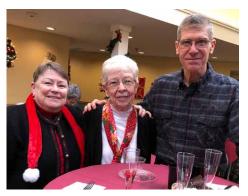

#### Celebrates 100!

Sally is a big fan of St. Patrick's Day! Looking good, Sally!

Anna Maria of Aurora resident Sally Springer celebrated her 100th birthday on December 17 with family and friends and a most delicious "Hough Bakery" cake\*\*. Sally is a spunky gal, always smiling and always happy. She looks forward to celebrating the different holidays throughout the year, and dresses accordingly. We are fortunate to have shared in this special day with Sally, and wish her continued happiness and good health. May God bless you!