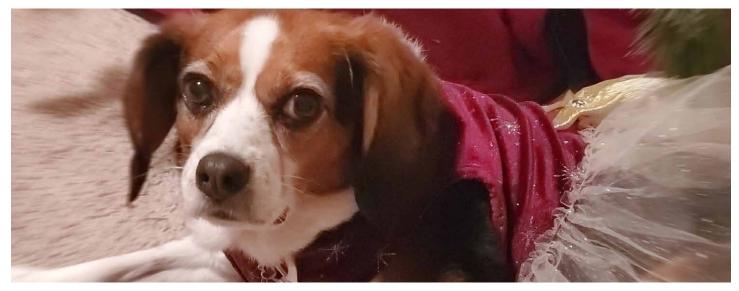

#### Looking Good, Lola!

Little Lola stopped by to visit her mom (Activities Director Bridget Sassa), looking absolutely adorable in her holiday tutu. Lola is a beagle / King Charles mix, adopted by Bridget from the Wooster dog shelter. She is eight years young and full of love. Stop by anytime, Lola!