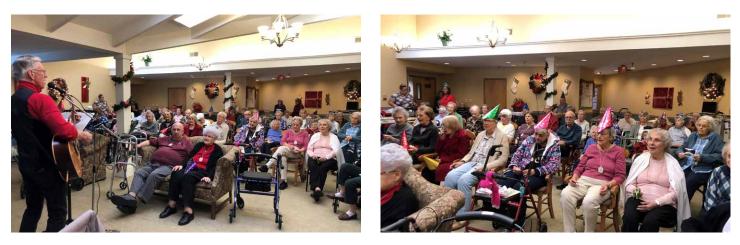

#### Two-Year's Eve!

Five, four, three, two, one....Happy New Year! Assisted living residents celebrated the new year a bit earlier, like at 2pm! Much easier to celebrate at this time than at midnight! Along with wonderful entertainment, residents enjoyed delicious desserts and sparkling cider. Oh, and of course noisemakers and hats!