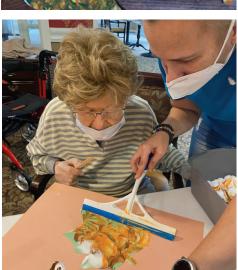

#### Leaves are a FALL-ing...

Nough snow may soon be falling (gasp), leaves were busy falling at Kensington last month. Residents crafted these beautiful colorful fall leaves using a cool paint technique. And where can leaves be found? On trees! Another fun craft involved trees. Never a dull moment at Kensington. Residents are busy, busy, busy!

Helen W. gluing her leaves

Josephine G. is almost done with ler lovely

Michael A.