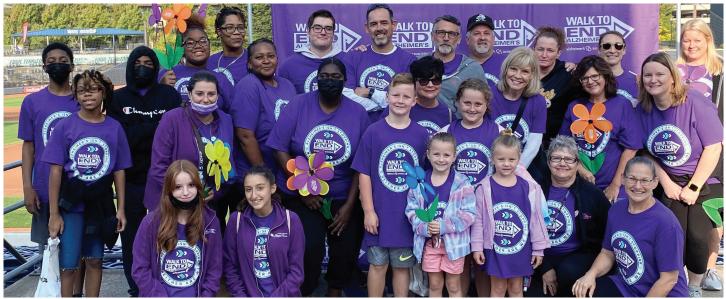

### The Campus of Anna Maria of Aurora is the Winner of Prestigious Legacy Award

Rain or shine, we walk every year in the Alzheimer's Walk at Canal Park in Akron

L to r: Administrator Chris Norton, Marketing Manager Evan Webster, and administrator Aaron Baker upon learning we won the Legacy Award

t's no surprise that the Campus of Anna Maria of Aurora is a huge supporter of the Alzheimer's Association, Greater East Ohio Chapter. We've been raising funds for the past 10 years, and each year, we meet or exceed our goals. Our classic charity car show is our largest fundraiser, and this year was an exceptional one, raising over \$15,000. Combined with smaller fundraisers like raffle baskets, jeans day Fridays, chili and soup cook-offs, etc. we raised a staggering \$21,000 in 2021. Administrator Aaron Baker received a phone call the other day from Tyler Adams, Executive Director of the Greater East Ohio Chapter, informing him of this good news - the Campus of Anna Maria of Aurora is the winner of the 2021 Alzheimer's Association Legacy Award, awarded to a business who is consistently a top supporter. We've been such for well over 10 years. Without our efforts, the mission of the Alzheimer's Association – providing free support and resources to individuals living with memory loss, and their caregivers - would not be possible. With our help, we hope to one day live in a world without Alzheimer's. It is a reality. \*\*\* The award ceremony with our acceptance will be virtual. Please refer to our website for information on how to view.