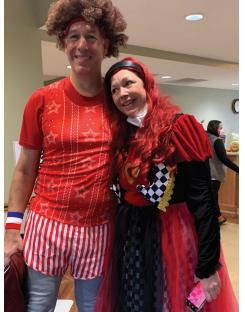

#### Hope you all had a very Happy Halloween!

It's always nice to throw a little bit of "fun" into the workday, and Halloween is the best holiday of all to have some fun! Employees enjoy dressing up, and the residents get a big kick out of the great costumes! Rumor has it that Little Red Riding Hood, a Roman "Toga," an ear of corn, Tyler Perry's "Madea," exercise guru Richard Simmons, the Queen of Hearts, a hot dog, hamburger, French fries, and others were seen roaming the halls. Uh oh, watch out. Luckily, no

Chris and Carey Norton

Office staff loves dressing up

(l to r) Ashley H., Carey N. and Betty E.
Can you guess what Betty is?

Tyler Perry's Madea (Maurice W.)

Amanda P., devilish Della and witchy Jackie

The crew at Kensington