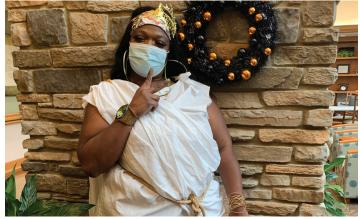

#### Hope you all had a very Happy Halloween!

It's always nice to throw a little bit of "fun" into the workday, and Halloween is the best holiday of all to have some fun! Employees enjoy dressing up, and the residents get a big kick out of the great costumes! Rumor has it that Little Red Riding Hood, a Roman "Toga," an ear of corn, Tyler Perry's "Madea," exercise guru Richard Simmons, the Queen of Hearts, a hot dog, hamburger, French fries, and others were seen roaming the halls. Uh oh, watch out. Luckily, no

Chris and Carey Norton

Office staff loves dressing up

(l to r) Ashley H., Carey N. and Betty E.
Can you guess what Betty is?

Tyler Perry's Madea (Maurice W.)

Amanda P., devilish Della and witchy Jackie

The crew at Kensington