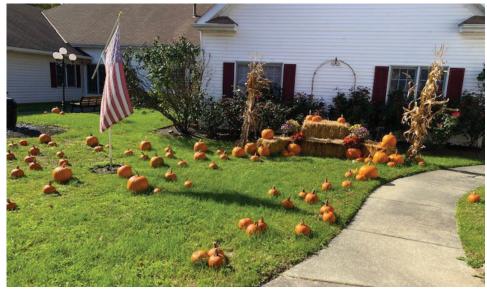

### **Pumpkin Photo Shoot**

hough snow may soon be falling (gasp), leaves were busy falling at Kensington last month. Residents crafted these beautiful colorful fall leaves using a cool paint technique. And where can leaves be found? On trees! Another fun craft involved trees. Never a dull moment at Kensington. Residents are busy, busy, busy!

Tina C. poses with a creepy skeleton

Frances H. does not seem spooked by this creepy set up

Pumpkin patch at the The Kensington courtyard

Anna Maria Activities Assistants – Michele Coble and Kelli McFall