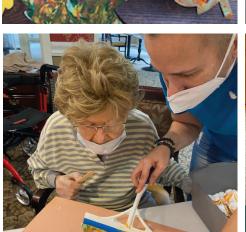

#### Leaves are a FALL-ing...

Nough snow may soon be falling (gasp), leaves were busy falling at Kensington last month. Residents crafted these beautiful colorful fall leaves using a cool paint technique. And where can leaves be found? On trees! Another fun craft involved trees. Never a dull moment at Kensington. Residents are busy, busy, busy!

Helen W. gluing her leaves

Josephine G. is almost done with ler lovely

Michael A.