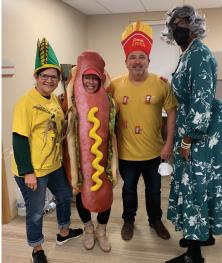

#### Hope you all had a very Happy Halloween!

It's always nice to throw a little bit of "fun" into the workday, and Halloween is the best holiday of all to have some fun! Employees enjoy dressing up, and the residents get a big kick out of the great costumes! Rumor has it that Little Red Riding Hood, a Roman "Toga," an ear of corn, Tyler Perry's "Madea," exercise guru Richard Simmons, the Queen of Hearts, a hot dog, hamburger, French fries, and others were seen roaming the halls. Uh oh, watch out. Luckily, no

Chris and Carey Norton

Office staff loves dressing up

(l to r) Ashley H., Carey N. and Betty E.
Can you guess what Betty is?

Tyler Perry's Madea (Maurice W.)

Amanda P., devilish Della and witchy Jackie

The crew at Kensington