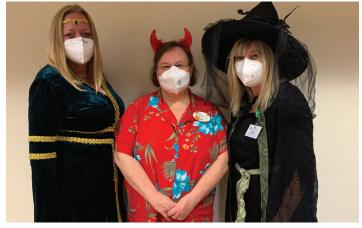

#### Hope you all had a very Happy Halloween!

It's always nice to throw a little bit of "fun" into the workday, and Halloween is the best holiday of all to have some fun! Employees enjoy dressing up, and the residents get a big kick out of the great costumes! Rumor has it that Little Red Riding Hood, a Roman "Toga," an ear of corn, Tyler Perry's "Madea," exercise guru Richard Simmons, the Queen of Hearts, a hot dog, hamburger, French fries, and others were seen roaming the halls. Uh oh, watch out. Luckily, no

Chris and Carey Norton

Office staff loves dressing up

(l to r) Ashley H., Carey N. and Betty E.
Can you guess what Betty is?

Tyler Perry's Madea (Maurice W.)

Amanda P., devilish Della and witchy Jackie

The crew at Kensington