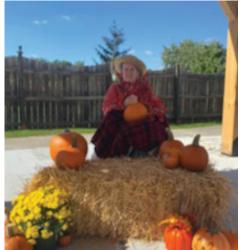

### **Pumpkin Photo Shoot**

hough snow may soon be falling (gasp), leaves were busy falling at Kensington last month. Residents crafted these beautiful colorful fall leaves using a cool paint technique. And where can leaves be found? On trees! Another fun craft involved trees. Never a dull moment at Kensington. Residents are busy, busy, busy!

Doris J. (she loves reading the Plain Dealer)

Great picture! STNA Gwen with Bill Y.

Beautiful!

Brothers Edward and David Peace

What a great smile Mary B.

Etelka A. can't stop admiring the glowing pumpkins

Is that a black cat Patricia V. is holding?

Tina C. poses with a creepy skeleton

Frances H. does not seem spooked by this creepy set up

Pumpkin patch at the The Kensington courtyard

Anna Maria Activities Assistants – Michele Coble and Kelli McFall