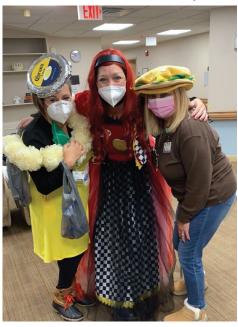

#### Hope you all had a very Happy Halloween!

It's always nice to throw a little bit of "fun" into the workday, and Halloween is the best holiday of all to have some fun! Employees enjoy dressing up, and the residents get a big kick out of the great costumes! Rumor has it that Little Red Riding Hood, a Roman "Toga," an ear of corn, Tyler Perry's "Madea," exercise guru Richard Simmons, the Queen of Hearts, a hot dog, hamburger, French fries, and others were seen roaming the halls. Uh oh, watch out. Luckily, no

Chris and Carey Norton

Office staff loves dressing up

(l to r) Ashley H., Carey N. and Betty E.
Can you guess what Betty is?

Tyler Perry's Madea (Maurice W.)

Amanda P., devilish Della and witchy Jackie

The crew at Kensington