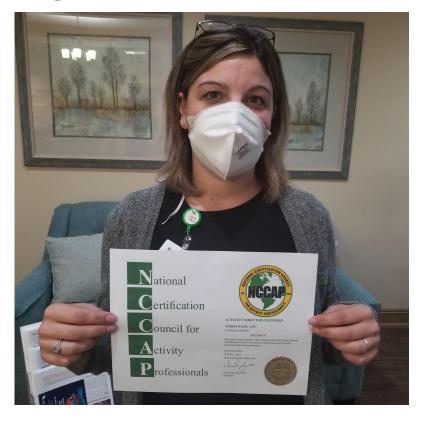

#### **Congratulations Amber Reed!**

ongratulations to Amber Reed at Kensington, who is now an ADC - Activity Director, Certified. This is an intense certification class which Amber just completed with flying colors. Amber began her career at Kensington as a part-time STNA. Her creativity, talent, and calm demeanor were noticed and she joined the activities department a few years ago. She is now a full-time Activities Director and has greatly enhanced the quality of the activities our residents enjoy. We are very fortunate to have someone like Amber on our team at Kensington. Please congratulate her on this accomplishment!