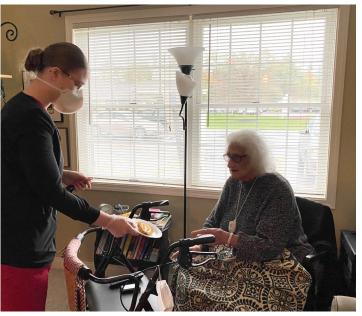

#### **Spooky Snack Anyone?**

he Spooky Snack cart made its way throughout the halls of assisted and independent living, offering a wide variety of delicious snacks for our residents to enjoy! Most popular? Pumpkin roll and cheesecake. We hope to see the spooky cart again, however, this time a turkey cart with Thanksgiving goodies? What do Lisa and Jazmin have up their sleeves? Stay tuned...

Mary M. doesn't think one slice will be enough - take two!