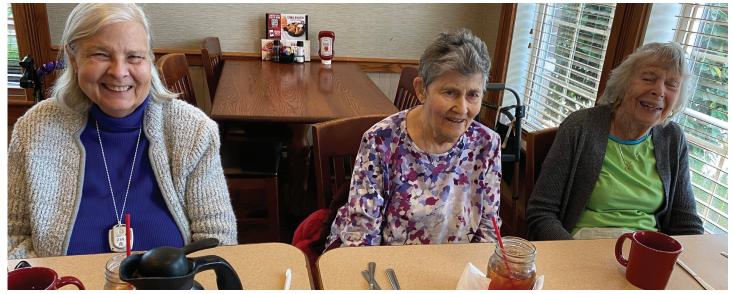

#### Happy Hour is Happier....

ith good friends, good food and drink, and when Bowie makes an appearance. Residents sure do love their Friday Happy Hour!

Sandra J. (left) and Jean J. enjoy time with Bowie

(l to r) Pat A., Connie M., Helen C., Linda F.

Left Side: Trudy U., Marlys B., Diana H. Right Side: Mary S., Lorraine T.