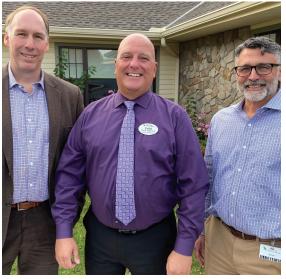

### The Campus of Anna Maria of Aurora is the Winner of Prestigious Legacy Award

Rain or shine, we walk every year in the Alzheimer's Walk at Canal Park in Akron

L to r: Administrator Chris Norton, Marketing Manager Evan Webster, and administrator Aaron Baker upon learning we won the Legacy Award

t's no surprise that the Campus of Anna Maria of Aurora is a huge supporter of the Alzheimer's Association, Greater East Ohio Chapter. We've been raising funds for the past 10 years, and each year, we meet or exceed our goals. Our classic charity car show is our largest fundraiser, and this year was an exceptional one, raising over \$15,000. Combined with smaller fundraisers like raffle baskets, jeans day Fridays, chili and soup cook-offs, etc. we raised a staggering \$21,000 in 2021. Administrator Aaron Baker received a phone call the other day from Tyler Adams, Executive Director of the Greater East Ohio Chapter, informing him of this good news - the Campus of Anna Maria of Aurora is the winner of the 2021 Alzheimer's Association Legacy Award, awarded to a business who is consistently a top supporter. We've been such for well over 10 years. Without our efforts, the mission of the Alzheimer's Association – providing free support and resources to individuals living with memory loss, and their caregivers - would not be possible. With our help, we hope to one day live in a world without Alzheimer's. It is a reality. \*\*\* The award ceremony with our acceptance will be virtual. Please refer to our website for information on how to view.