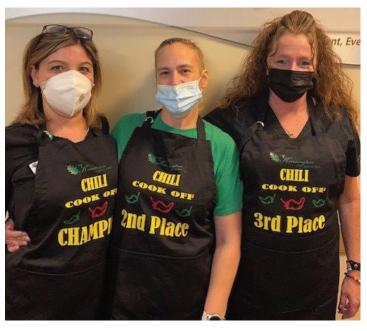

#### **Chili Cook-Off at Kensington**

ur annual Chili Cook-Off, with all the proceeds benefitting the Alzheimer's Association, is always highly anticipated and never a disappointment. Once again, employees outdid themselves with their creative approach to a delicious crock of chili. We raised over \$150.00! Congratulations to: Amber Reed, 1st Place with Whatchamacallit; Traci Lint, 2nd Place with Bring on the Heat; and Angie Stockman, 3rd Place, with Chaos. Below is Traci's award-winning recipe. Enjoy! \*\*\* Anna Maria will be holding their chili cook-off in a couple of weeks. We'll keep you posted!