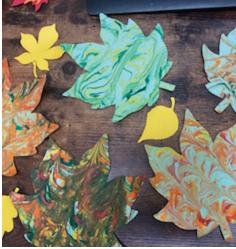

#### Leaves are a FALL-ing...

Nough snow may soon be falling (gasp), leaves were busy falling at Kensington last month. Residents crafted these beautiful colorful fall leaves using a cool paint technique. And where can leaves be found? On trees! Another fun craft involved trees. Never a dull moment at Kensington. Residents are busy, busy, busy!