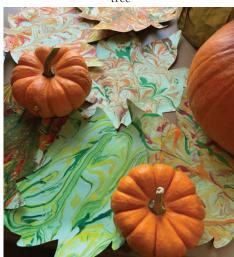

#### Leaves are a FALL-ing...

Nough snow may soon be falling (gasp), leaves were busy falling at Kensington last month. Residents crafted these beautiful colorful fall leaves using a cool paint technique. And where can leaves be found? On trees! Another fun craft involved trees. Never a dull moment at Kensington. Residents are busy, busy, busy!

### **Pumpkin Photo Shoot**

hough snow may soon be falling (gasp), leaves were busy falling at Kensington last month. Residents crafted these beautiful colorful fall leaves using a cool paint technique. And where can leaves be found? On trees! Another fun craft involved trees. Never a dull moment at Kensington. Residents are busy, busy, busy!