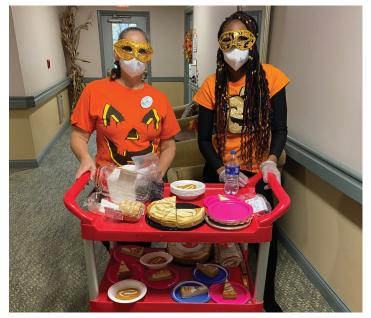

#### **Spooky Snack Anyone?**

he Spooky Snack cart made its way throughout the halls of assisted and independent living, offering a wide variety of delicious snacks for our residents to enjoy! Most popular? Pumpkin roll and cheesecake. We hope to see the spooky cart again, however, this time a turkey cart with Thanksgiving goodies? What do Lisa and Jazmin have up their sleeves? Stay tuned...

Regina G. accepts a place of pumpkin roll from a masked lady – who is that?

Ginny R. can't wait to enjoy her pumpkin roll – yet another masked ladv

The masked ladies - Lisa McFarland and Jazmin Williams