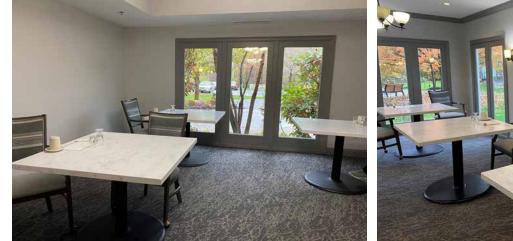

### A SNEAK PEEK...

At our newly-remodeled dining room areas! We are so excited! Since communal dining ceased during the Covid crisis, this offered an opportunity to remodel the assisted and independent living dining rooms, which were in need of a refresher. New paint, carpeting, tables, and chairs complete the fantastic remodel. A few more touch-ups and rooms will be open for business (one resident per table per state guidelines).