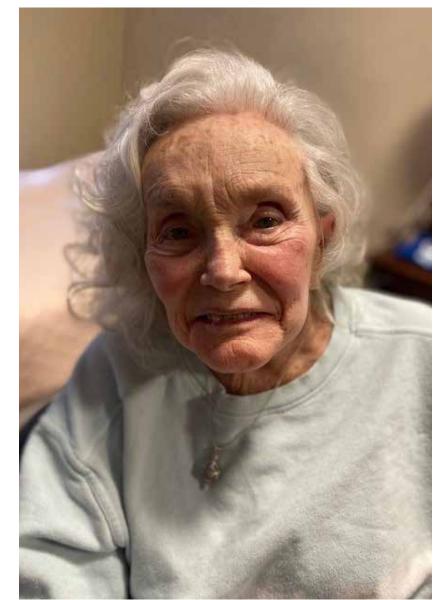

#### JANE ANDERSON

#### Every day above ground is a good day!

Dolores Frankovitch was born on July 11, 1929, in Farrell, Pennsylvania, a small town right over the Ohio border, about 20 miles northeast of Youngstown. She and her brother Karl experienced a typical childhood, filled with much love and happiness. Dolores was quite the clever girl, graduating at the top of her class from the Villa Maria Academy High School. She then attended Penn State, graduating in only three years with a BS in education. Dolores met a fine young man named Joe Sacco and was instantly smitten. The two eloped without telling their parents. This did not go over well with the family, but like anything, time heals all wounds and soon all was well. Joe and Dolores moved to Cincinnati for a bit, allowing Joe to finish school at U of C, graduating with a degree in Zoology. The couple then relocated to Cleveland, where they raised their three children (Jodee, Damon, and Joel) and settled into their careers. Dolores was a teacher with the Cleveland Public Schools for over 31 years, teaching 1st grade for the majority of these years, with the last 10 teaching English as a Second Language at the high school. Joe took a detour from his science background, and worked as a buyer with the Higbee company for many years. A long-time dream came true when Joe opened his own store, Warehouse Wilderness Shop in Lakewood, a sporting goods store. The store was a success for many years with the entire family involved in one way or another; the store was sold when retirement came knocking on Joe's door.

A favorite quote? Every day above ground is a good day! So true. Dolores moved to Kensington at Anna Maria last year, and we are honored to care for this lovely lady. May God continue to bless her with good health and happiness.