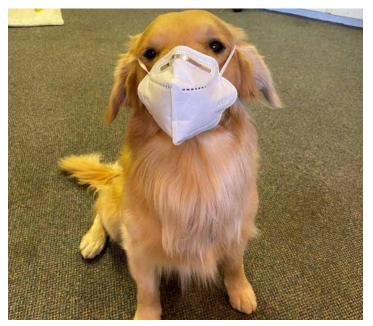

BOWIE FOLLOWS COVID PROTOCOL

Even our in-house resident therapy dog, Bowie, needs to follow Covid protocol. Well, not really, but he does look cute!

The outside of independent living resident Ginny Richner's apartment looks so festive and welcoming.