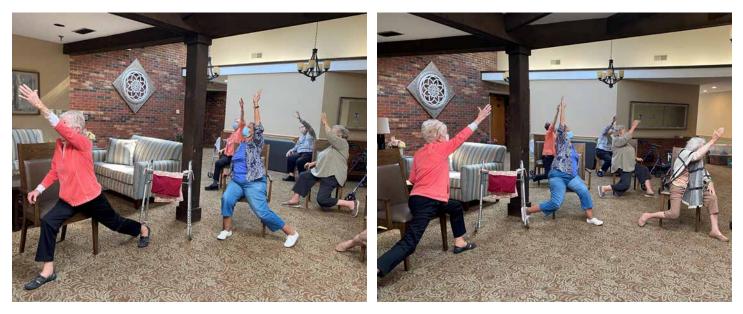

### STRIKE A POSE!

Yoga continues to be yet another favorite social-distancing activity amongst our residents (well, more so the ladies than the men). Just look at that perfect form!