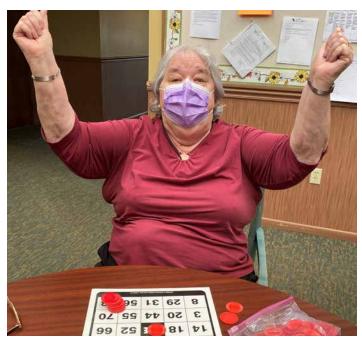

## "BINGO!" YELLS GINGER

Bingo is a most favorite activity amongst our residents, and thank goodness is an activity where we can safely social distance. Ginger O. was so excited when she won! B-I-N-G-O!