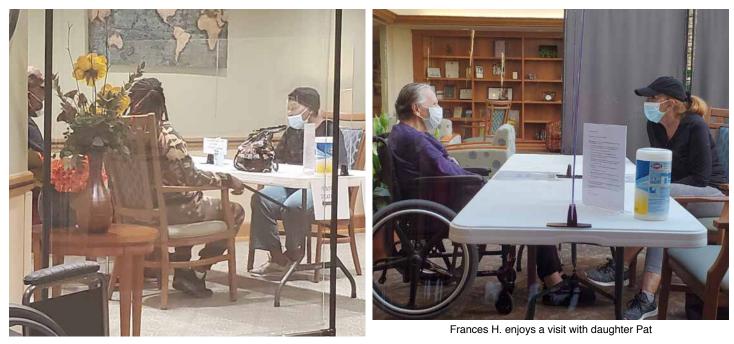

### INDOOR VISITATION

With the onset of the colder weather, we've transitioned to indoor visitation with, as expected, many specific guidelines all need to adhere to. Please continue to register your visit online through SignUp Genius. Any questions, please contact our activities department. Families will receive an email with any updates and/or changes to current guidelines from administrator Aaron Baker.

### HAPPY BIRTHDAY IDA, FRANCES, LUCILLE, AND MARIA!

Ida with Activities Asst. Bridget Sassa

Frances had an awesome day with pizza and cupcakes

Lucille looks fantastic

Maria received several bouquets of flowers