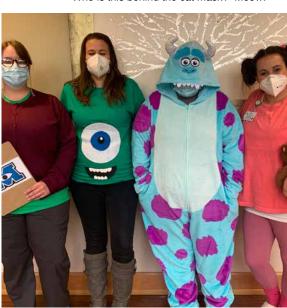

Rydell High! Greased Lightning! Kensington employees as Grease!

Monsters, Inc.! Anna Maria employees dressed as Roz, Mike W., Skully, and Boo

Thomas and Catherine P. - Watch out for the rat!

Nancy N. admires her crafting skills