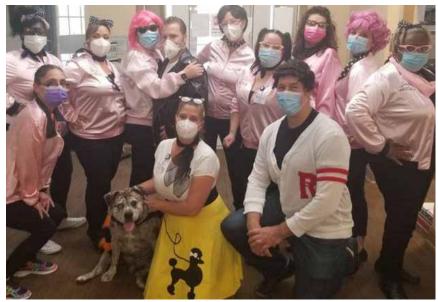

Rydell High! Greased Lightning! Kensington employees as Grease!

Monsters, Inc.! Anna Maria employees dressed as Roz, Mike W., Skully, and Boo

Thomas and Catherine P. - Watch out for the rat!

Nancy N. admires her crafting skills