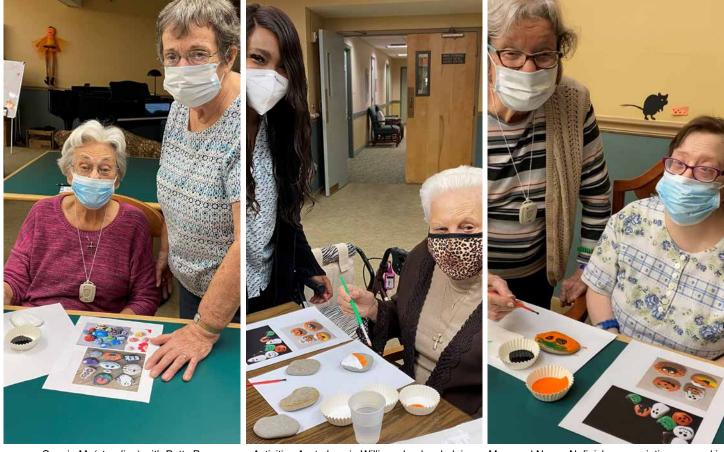

## PAINTING ROCKS

Connie M. (standing) with Betty B.

hand to Nikki S.

Activities Asst. Jazmin Williams lends a helping Mary and Nancy N. finish up a painting a pumpkin

Funny how a bit of paint and creativity can turn an ordinary rock into a pumpkin, ghost, or even a piece of candy corn! Assisted living residents had a lot of spooky fun getting crafty with paint and rocks.