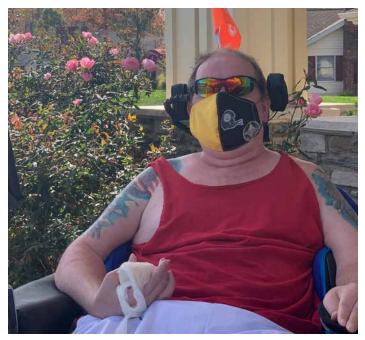

## STEELERS FAN

One would hope that this was a Halloween costume, but unfortunately, it's not, as Anna Maria resident Ron Staggers is a huge Pittsburgh Steelers fan, and has a face mask to show his support for his team.