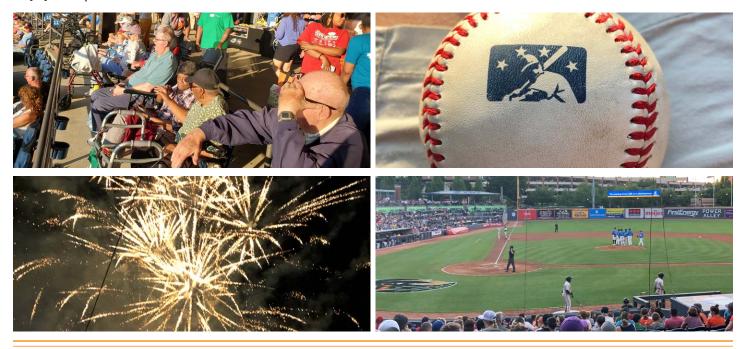

#### **AKRON RUBBER DUCKS**

Though the Rubber Ducks are not having a very good season (they are in last place), it's still a lot of fun heading out to the ball game! Anna Maria and Kensington residents watched the Ducks take on the Bowie Baysox on Friday, July 12. A most beautiful evening weather-wise, and though the Ducks lost (sigh), residents really enjoyed themselves. A spectacular fireworks display followed the game. Activities Supervisor (and bus driver for the evening) Lisa McFarland caught a foul ball! We did enjoy our peanuts and Cracker Jack!