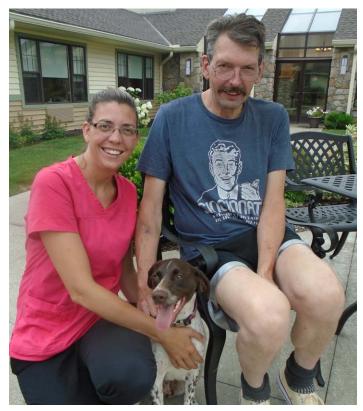

#### AWWW, ISN'T SHE CUTE?

Lottie, the adorable German Shorthair Pointer puppy belonging to Sarah Braessler (RN at Anna Maria, Arborview), came in one afternoon to visit and play. Residents, staff members, and visitors really enjoyed her silly antics and hope she returns again soon.

Sarah with her dad, Glen, and Lottie