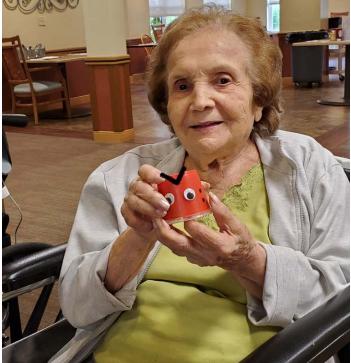

### LADYBUGS...

Besides mosquitos, what is the one bug folks associate with summer? If you guessed ladybugs, you guessed correctly. Anna Maria residents learned a few interesting facts about these bugs (actually, a ladybug is a beetle, not a bug) and what an important part they play in the insect eco-system. Afterwards, an adorable ladybug was crafted out of a plastic cup.

Irene B. proudly shows off her Ladybug