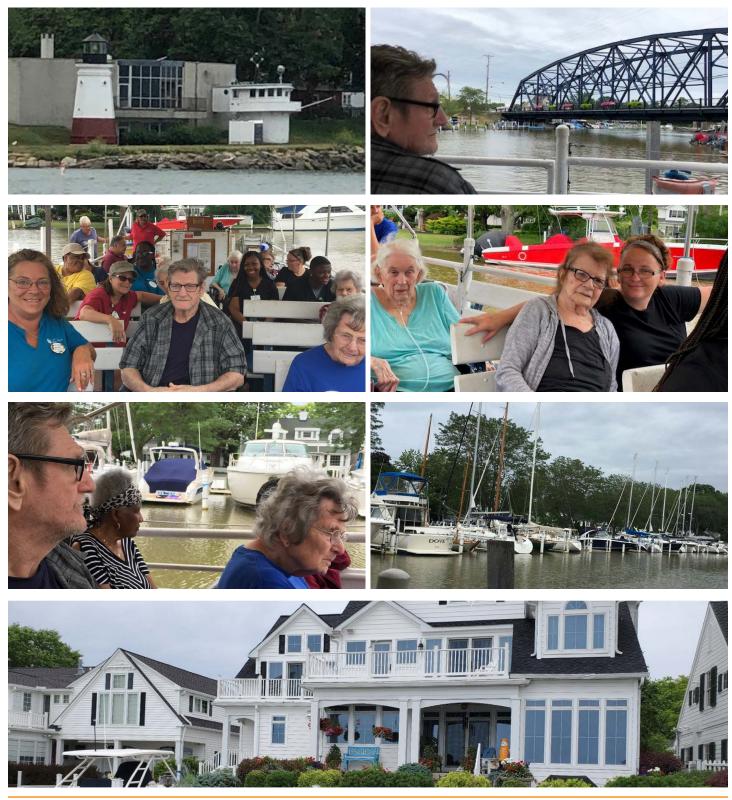

#### **ABOARD THE MYSTIC BELLE**

Anna Maria and Kensington residents took a trek out to the historic Vermilion River in (where else) Vermilion, Ohio, and boarded the Mystic Belle for a three-hour tour. No, not out to Gilligan's Island, but rather a wonderful and interesting scenic cruise down the Vermilion River. The boat cruised past working marinas, boat yards, and fabulous riverfront houses. The river is home to an amazing assortment of wildlife like Canadian geese, ducks, and white and blue herons. We could not have asked for a nice day. Many thanks to our wonderful activities staff for planning such wonderful excursions for our residents to enjoy!