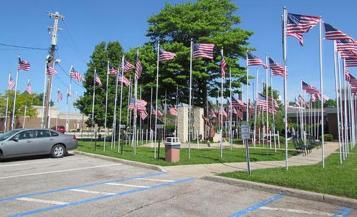

#### **500 FLAGS BOULEVARD**

Residents took a bus ride to Eastlake, Ohio, to view the Boulevard of 500 Flags. Over 500 flags are displayed and proudly flown year-round. What a wonderful way to show respect to those servicemen who gave their lives for our freedom. Also on display is the Olympic torch which made its way through the city of Eastlake to Atlanta, GA, for the 1996 Summer Olympics.