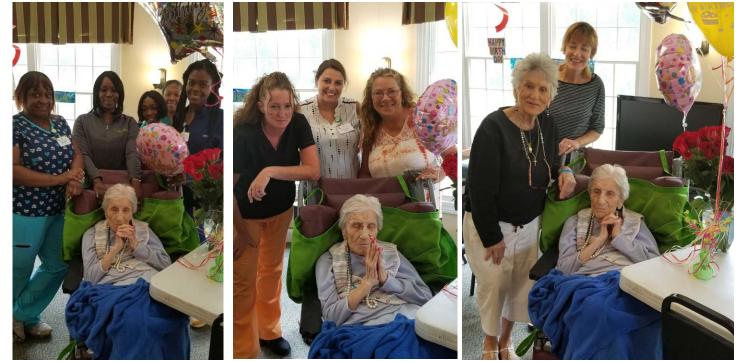

## AUG

Kensington Sherry Joslyn, STNA.

**Congratulations to our Kensington Employee of the Month, Sherry Joslyn, STNA.** Sherry is an amazing aide and team player. She stays over to help on the unit, works hard and is always willing to help co-workers when they need it. She loves all of her residents. She spends one on one time with residents and really goes above and beyond to make them feel safe, loved and cared for. She is a huge asset to the SW team and we are lucky to have her. We appreciate the dedication she shows every day. Congratulations, Sherry! Thank you for everything you do!