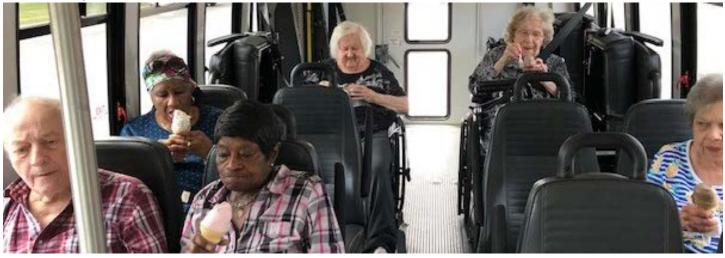

#### I SCREAM, YOU SCREAM...

We all scream for ICE CREAM! One hot, sunny afternoon, Activities Director Bridget Sassa decided to take a few residents out for ice cream. She navigated the bus to the nearest ice cream store, which just happened to be Handel's Ice Cream in Twinsburg. Nothing beats a cool cone on a hot summer day!