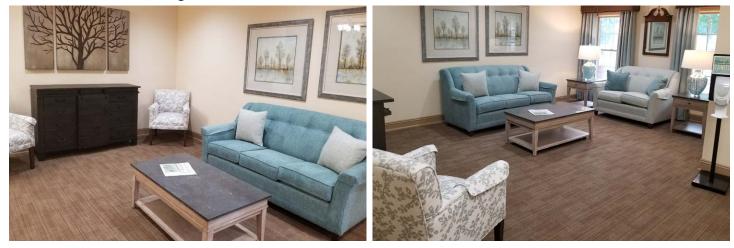

#### WOW, DOES THAT LOOK NICE!

Want to feel like you're at the beach, with the sun setting and the waves gently lapping at your sandy toes? The new furniture in the Kensington at Anna Maria front entrance living room is very soothing and calming, and oh, so comfortable. Okay, it's not as good as being on the beach, but we think you'll like just relaxing and enjoying the comfort of this new furniture as you read the paper, check your phone, chatting with your loved ones, etc. (The furniture was purchased at Textile & Timber Home Furnishings in Aurora).