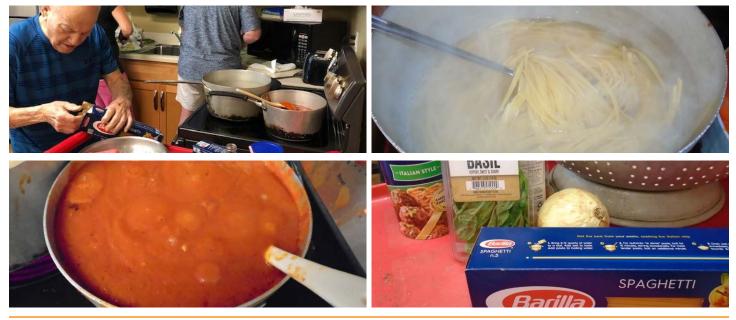

#### **UN PASTO DELIZIOSO!**

Anna Maria resident Delano Orsini was a chef back in his working days (and a very good one at that) , and every now and then, Delano gets a hankering to "get back in the kitchen." When this hankering happens, our wonderful activities staff will assist Delano in preparing spaghetti with meat sauce and garlic bread. Who gets to enjoy this delicious food? Delano and his family, and few lucky staff members!